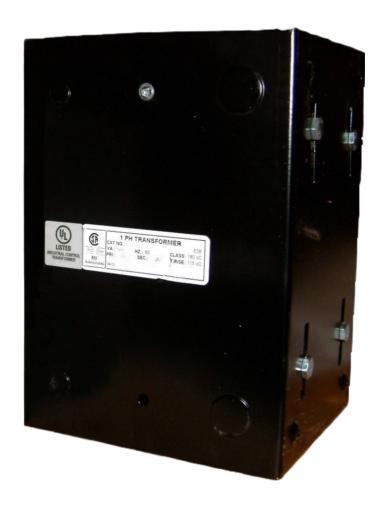

## **PRODUCT SPECIFICATIONS**

| Weight              | 110 lbs      |
|---------------------|--------------|
| Phases              | 1            |
| VA                  | <u>5000</u>  |
| Connection          | 1Ph-CT-SD-SD |
| Primary Voltage     | 600          |
| Primary Max Current | 8.33A        |
| Primary Markings    | <u>H1-H2</u> |
| Primary Terminals   | <u>Leads</u> |
| Secondary Voltage   | 240/480      |

## OFFICIAL QUOTE CE5000J-L

| Secondary Max Current      | <u>20.83A</u>                                                                        |
|----------------------------|--------------------------------------------------------------------------------------|
| Secondary Markings         | <u>X1-X2-X3-X4</u>                                                                   |
| Secondary Terminals        | <u>Leads</u>                                                                         |
| Primary Taps               | N/A                                                                                  |
| Conductor Material         | <u>Copper</u>                                                                        |
| Temperatue Rise            | 115°C                                                                                |
| Insuation Class            | 180°C                                                                                |
| BIL (Insulation) Level     | 10kV                                                                                 |
| Efficiency                 | N/A                                                                                  |
| Impedance                  | <u>5.0 - 7.0%</u>                                                                    |
| Sound (db)                 | 40                                                                                   |
| Enclosure Type             | Type-1 Indoor                                                                        |
| Enclosure                  | See Chart                                                                            |
| Standards & Certifications | CSA Certified File No. LR34493, UL Listed File No. E110286, ISO 9001:2015 Registered |