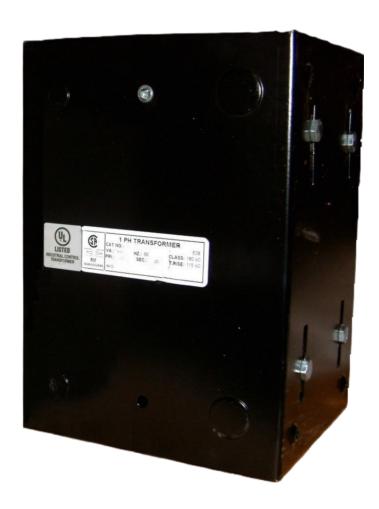

#### **PRODUCT SPECIFICATIONS**

| Weight              | 110 lbs      |
|---------------------|--------------|
| Phases              | 1            |
| VA                  | <u>5000</u>  |
| Connection          | 1Ph-CT-SD-SD |
| Primary Voltage     | 600          |
| Primary Max Current | 8.33A        |
| Primary Markings    | <u>H1-H2</u> |
| Primary Terminals   | <u>Leads</u> |
| Secondary Voltage   | 240/480      |

# OFFICIAL QUOTE CE5000J-L

| Secondary Max Current      | <u>20.83A</u>                                                                        |
|----------------------------|--------------------------------------------------------------------------------------|
| Secondary Markings         | <u>X1-X2-X3-X4</u>                                                                   |
| Secondary Terminals        | <u>Leads</u>                                                                         |
| Primary Taps               | N/A                                                                                  |
| Conductor Material         | <u>Copper</u>                                                                        |
| Temperatue Rise            | <u>115°C</u>                                                                         |
| Insuation Class            | 180°C                                                                                |
| BIL (Insulation) Level     | <u>10kV</u>                                                                          |
| Efficiency                 | N/A                                                                                  |
| Impedance                  | <u>5.0 - 7.0%</u>                                                                    |
| Sound (db)                 | 40                                                                                   |
| Enclosure Type             | Type-1 Indoor                                                                        |
| Enclosure                  | See Chart                                                                            |
| Standards & Certifications | CSA Certified File No. LR34493, UL Listed File No. E110286, ISO 9001:2015 Registered |