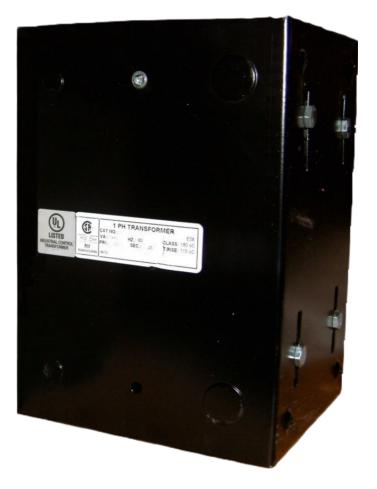

## **PRODUCT SPECIFICATIONS**

| Weight              | 110 lbs             |
|---------------------|---------------------|
| Phases              | 1                   |
| VA                  | 5000                |
| Connection          | <u>1Ph-CT-SD-SD</u> |
| Primary Voltage     | <u>600</u>          |
| Primary Max Current | <u>8.33A</u>        |
| Primary Markings    | <u>H1-H2</u>        |
| Primary Terminals   | <u>Leads</u>        |
| Secondary Voltage   | 240/480             |

| Secondary Max Current      | <u>20.83A</u>                                                                           |
|----------------------------|-----------------------------------------------------------------------------------------|
| Secondary Markings         | <u>X1-X2-X3-X4</u>                                                                      |
| Secondary Terminals        | Leads                                                                                   |
| Primary Taps               | <u>N/A</u>                                                                              |
| Conductor Material         | <u>Copper</u>                                                                           |
| Temperatue Rise            | <u>115°C</u>                                                                            |
| Insuation Class            | <u>180°C</u>                                                                            |
| BIL (Insulation) Level     | <u>10kV</u>                                                                             |
| Efficiency                 | <u>N/A</u>                                                                              |
| Impedance                  | <u>5.0 – 7.0%</u>                                                                       |
| Sound (db)                 | <u>40</u>                                                                               |
| Enclosure Type             | Type-1 Indoor                                                                           |
| Enclosure                  | See Chart                                                                               |
| Standards & Certifications | CSA Certified File No. LR34493, UL Listed File No. E110286, ISO 9001:2015<br>Registered |