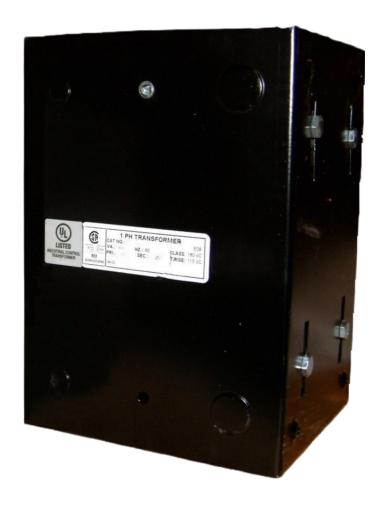

## **PRODUCT SPECIFICATIONS**

| Weight              | 110 lbs      |
|---------------------|--------------|
| Phases              | 1            |
| VA                  | <u>5000</u>  |
| Connection          | 1Ph-CT-SD-SD |
| Primary Voltage     | 600          |
| Primary Max Current | 8.33A        |
| Primary Markings    | <u>H1-H2</u> |
| Primary Terminals   | <u>Leads</u> |
| Secondary Voltage   | 240/480      |

## OFFICIAL QUOTE CE5000J-L

| Secondary Max Current      | 20.83A                                                                               |
|----------------------------|--------------------------------------------------------------------------------------|
| Secondary Markings         | <u>X1-X2-X3-X4</u>                                                                   |
| Secondary Terminals        | Leads                                                                                |
| Primary Taps               | N/A                                                                                  |
| Conductor Material         | <u>Copper</u>                                                                        |
| Temperatue Rise            | <u>115°C</u>                                                                         |
| Insuation Class            | 180°C                                                                                |
| BIL (Insulation) Level     | <u>10kV</u>                                                                          |
| Efficiency                 | N/A                                                                                  |
| Impedance                  | <u>5.0 - 7.0%</u>                                                                    |
| Sound (db)                 | 40                                                                                   |
| Enclosure Type             | Type-1 Indoor                                                                        |
| Enclosure                  | See Chart                                                                            |
| Standards & Certifications | CSA Certified File No. LR34493, UL Listed File No. E110286, ISO 9001:2015 Registered |