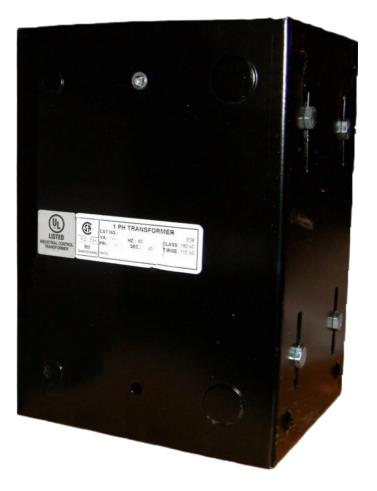

## CE5000J-L \$1,389.72 USD

SKU: f27c805ed652 Categories: Control Transformers

## **PRODUCT SPECIFICATIONS**

| Weight              | 110 lbs             |
|---------------------|---------------------|
| Phases              | 1                   |
| VA                  | 5000                |
| Connection          | <u>1Ph-CT-SD-SD</u> |
| Primary Voltage     | <u>600</u>          |
| Primary Max Current | <u>8.33A</u>        |
| Primary Markings    | <u>H1-H2</u>        |
| Primary Terminals   | Leads               |
| Secondary Voltage   | 240/480             |

| Secondary Max Current      | <u>20.83A</u>                                                                           |
|----------------------------|-----------------------------------------------------------------------------------------|
| Secondary Markings         | <u>X1-X2-X3-X4</u>                                                                      |
| Secondary Terminals        | Leads                                                                                   |
| Primary Taps               | <u>N/A</u>                                                                              |
| Conductor Material         | <u>Copper</u>                                                                           |
| Temperatue Rise            | <u>115°C</u>                                                                            |
| Insuation Class            | <u>180°C</u>                                                                            |
| BIL (Insulation) Level     | <u>10kV</u>                                                                             |
| Efficiency                 | <u>N/A</u>                                                                              |
| Impedance                  | <u>5.0 – 7.0%</u>                                                                       |
| Sound (db)                 | <u>40</u>                                                                               |
| Enclosure Type             | Type-1 Indoor                                                                           |
| Enclosure                  | See Chart                                                                               |
| Standards & Certifications | CSA Certified File No. LR34493, UL Listed File No. E110286, ISO 9001:2015<br>Registered |