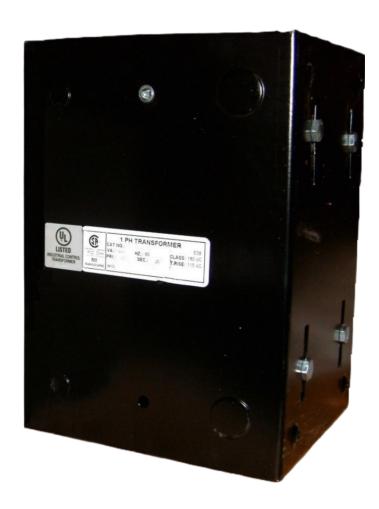

#### **PRODUCT SPECIFICATIONS**

| Weight              | 110 lbs      |
|---------------------|--------------|
| Phases              | 1            |
| VA                  | <u>5000</u>  |
| Connection          | 1Ph-CT-SD-SD |
| Primary Voltage     | 600          |
| Primary Max Current | 8.33A        |
| Primary Markings    | <u>H1-H2</u> |
| Primary Terminals   | <u>Leads</u> |
| Secondary Voltage   | 240/480      |

# OFFICIAL QUOTE CE5000J-L

| Secondary Max Current      | <u>20.83A</u>                                                                        |
|----------------------------|--------------------------------------------------------------------------------------|
| Secondary Markings         | <u>X1-X2-X3-X4</u>                                                                   |
| Secondary Terminals        | <u>Leads</u>                                                                         |
| Primary Taps               | N/A                                                                                  |
| Conductor Material         | <u>Copper</u>                                                                        |
| Temperatue Rise            | 115°C                                                                                |
| Insuation Class            | 180°C                                                                                |
| BIL (Insulation) Level     | 10kV                                                                                 |
| Efficiency                 | N/A                                                                                  |
| Impedance                  | <u>5.0 - 7.0%</u>                                                                    |
| Sound (db)                 | 40                                                                                   |
| Enclosure Type             | Type-1 Indoor                                                                        |
| Enclosure                  | See Chart                                                                            |
| Standards & Certifications | CSA Certified File No. LR34493, UL Listed File No. E110286, ISO 9001:2015 Registered |