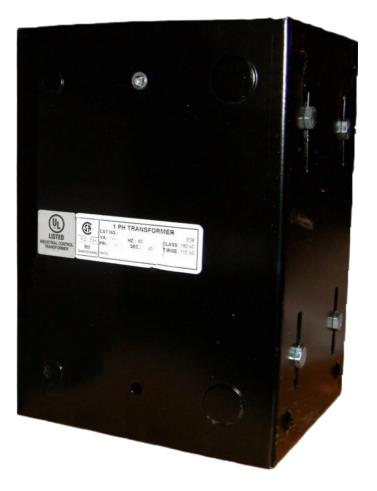

## **PRODUCT SPECIFICATIONS**

| Weight              | 110 lbs             |
|---------------------|---------------------|
| Phases              | 1                   |
| VA                  | 5000                |
| Connection          | <u>1Ph-CT-SD-SD</u> |
| Primary Voltage     | <u>600</u>          |
| Primary Max Current | <u>8.33A</u>        |
| Primary Markings    | <u>H1-H2</u>        |
| Primary Terminals   | Leads               |
| Secondary Voltage   | 240/480             |

| Secondary Max Current      | <u>20.83A</u>                                                                           |
|----------------------------|-----------------------------------------------------------------------------------------|
| Secondary Markings         | <u>X1-X2-X3-X4</u>                                                                      |
| Secondary Terminals        | Leads                                                                                   |
| Primary Taps               | <u>N/A</u>                                                                              |
| Conductor Material         | <u>Copper</u>                                                                           |
| Temperatue Rise            | <u>115°C</u>                                                                            |
| Insuation Class            | <u>180°C</u>                                                                            |
| BIL (Insulation) Level     | <u>10kV</u>                                                                             |
| Efficiency                 | <u>N/A</u>                                                                              |
| Impedance                  | <u>5.0 – 7.0%</u>                                                                       |
| Sound (db)                 | <u>40</u>                                                                               |
| Enclosure Type             | Type-1 Indoor                                                                           |
| Enclosure                  | See Chart                                                                               |
| Standards & Certifications | CSA Certified File No. LR34493, UL Listed File No. E110286, ISO 9001:2015<br>Registered |