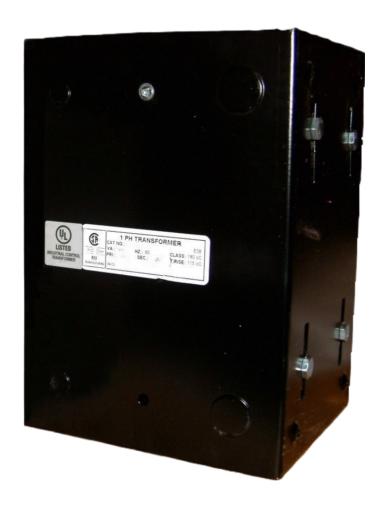

#### **PRODUCT SPECIFICATIONS**

| Weight              | 110 lbs      |
|---------------------|--------------|
| Phases              | 1            |
| VA                  | <u>5000</u>  |
| Connection          | 1Ph-CT-SD-SD |
| Primary Voltage     | 600          |
| Primary Max Current | 8.33A        |
| Primary Markings    | <u>H1-H2</u> |
| Primary Terminals   | <u>Leads</u> |
| Secondary Voltage   | 240/480      |

# OFFICIAL QUOTE CE5000J-L

| Secondary Max Current      | <u>20.83A</u>                                                                         |
|----------------------------|---------------------------------------------------------------------------------------|
| Secondary Markings         | <u>X1-X2-X3-X4</u>                                                                    |
| Secondary Terminals        | Leads                                                                                 |
| Primary Taps               | N/A                                                                                   |
| Conductor Material         | <u>Copper</u>                                                                         |
| Temperatue Rise            | 115°C                                                                                 |
| Insuation Class            | 180°C                                                                                 |
| BIL (Insulation) Level     | 10kV                                                                                  |
| Efficiency                 | N/A                                                                                   |
| Impedance                  | 5.0 - 7.0%                                                                            |
| Sound (db)                 | 40                                                                                    |
| Enclosure Type             | Type-1 Indoor                                                                         |
| Enclosure                  | See Chart                                                                             |
| Standards & Certifications | CSA Certified File No. LR34493, UL Listed File No. E110286, ISO 9001:2015  Registered |