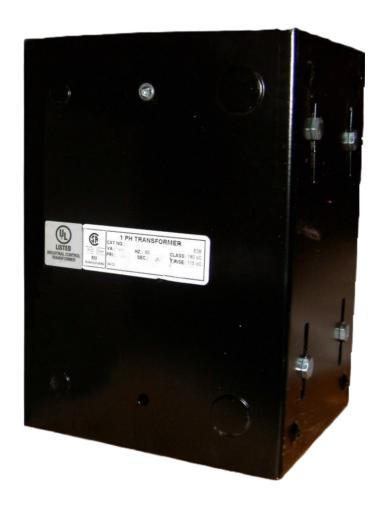

## CE5000J-L

\$1,389.72 USD

**SKU:** f27c805ed652

**Categories:** Control Transformers

#### **PRODUCT SPECIFICATIONS**

| Weight              | 110 lbs      |
|---------------------|--------------|
| Phases              | 1            |
| VA                  | <u>5000</u>  |
| Connection          | 1Ph-CT-SD-SD |
| Primary Voltage     | 600          |
| Primary Max Current | 8.33A        |
| Primary Markings    | <u>H1-H2</u> |
| Primary Terminals   | <u>Leads</u> |
| Secondary Voltage   | 240/480      |

# OFFICIAL QUOTE CE5000J-L

| Secondary Max Current      | <u>20.83A</u>                                                                        |
|----------------------------|--------------------------------------------------------------------------------------|
| Secondary Markings         | <u>X1-X2-X3-X4</u>                                                                   |
| Secondary Terminals        | <u>Leads</u>                                                                         |
| Primary Taps               | N/A                                                                                  |
| Conductor Material         | <u>Copper</u>                                                                        |
| Temperatue Rise            | <u>115°C</u>                                                                         |
| Insuation Class            | 180°C                                                                                |
| BIL (Insulation) Level     | <u>10kV</u>                                                                          |
| Efficiency                 | N/A                                                                                  |
| Impedance                  | <u>5.0 - 7.0%</u>                                                                    |
| Sound (db)                 | 40                                                                                   |
| Enclosure Type             | Type-1 Indoor                                                                        |
| Enclosure                  | See Chart                                                                            |
| Standards & Certifications | CSA Certified File No. LR34493, UL Listed File No. E110286, ISO 9001:2015 Registered |