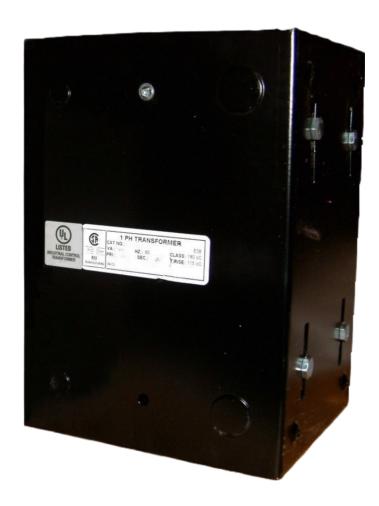

## CE5000J-L

\$1,887.00 CAD

**SKU:** f27c805ed652

**Categories:** Control Transformers

#### **PRODUCT SPECIFICATIONS**

| Weight              | 110 lbs      |
|---------------------|--------------|
| Phases              | 1            |
| VA                  | <u>5000</u>  |
| Connection          | 1Ph-CT-SD-SD |
| Primary Voltage     | 600          |
| Primary Max Current | 8.33A        |
| Primary Markings    | <u>H1-H2</u> |
| Primary Terminals   | <u>Leads</u> |
| Secondary Voltage   | 240/480      |

# OFFICIAL QUOTE CE5000J-L

| Secondary Max Current      | <u>20.83A</u>                                                                        |
|----------------------------|--------------------------------------------------------------------------------------|
| Secondary Markings         | <u>X1-X2-X3-X4</u>                                                                   |
| Secondary Terminals        | <u>Leads</u>                                                                         |
| Primary Taps               | N/A                                                                                  |
| Conductor Material         | <u>Copper</u>                                                                        |
| Temperatue Rise            | <u>115°C</u>                                                                         |
| Insuation Class            | 180°C                                                                                |
| BIL (Insulation) Level     | <u>10kV</u>                                                                          |
| Efficiency                 | N/A                                                                                  |
| Impedance                  | <u>5.0 - 7.0%</u>                                                                    |
| Sound (db)                 | 40                                                                                   |
| Enclosure Type             | Type-1 Indoor                                                                        |
| Enclosure                  | See Chart                                                                            |
| Standards & Certifications | CSA Certified File No. LR34493, UL Listed File No. E110286, ISO 9001:2015 Registered |