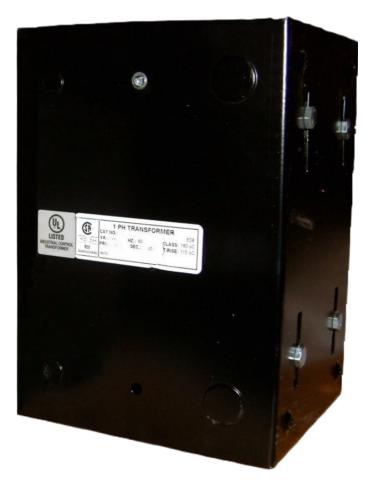

## CE5000J-L \$1,389.72 USD

SKU: f27c805ed652 Categories: <u>Control Transformers</u>

## **PRODUCT SPECIFICATIONS**

| Weight              | 110 lbs             |
|---------------------|---------------------|
| Phases              | 1                   |
| VA                  | 5000                |
| Connection          | <u>1Ph-CT-SD-SD</u> |
| Primary Voltage     | <u>600</u>          |
| Primary Max Current | <u>8.33A</u>        |
| Primary Markings    | <u>H1-H2</u>        |
| Primary Terminals   | Leads               |
| Secondary Voltage   | 240/480             |

| Secondary Max Current      | <u>20.83A</u>                                                                           |
|----------------------------|-----------------------------------------------------------------------------------------|
| Secondary Markings         | <u>X1-X2-X3-X4</u>                                                                      |
| Secondary Terminals        | Leads                                                                                   |
| Primary Taps               | <u>N/A</u>                                                                              |
| Conductor Material         | <u>Copper</u>                                                                           |
| Temperatue Rise            | <u>115°C</u>                                                                            |
| Insuation Class            | <u>180°C</u>                                                                            |
| BIL (Insulation) Level     | <u>10kV</u>                                                                             |
| Efficiency                 | <u>N/A</u>                                                                              |
| Impedance                  | <u>5.0 – 7.0%</u>                                                                       |
| Sound (db)                 | <u>40</u>                                                                               |
| Enclosure Type             | Type-1 Indoor                                                                           |
| Enclosure                  | See Chart                                                                               |
| Standards & Certifications | CSA Certified File No. LR34493, UL Listed File No. E110286, ISO 9001:2015<br>Registered |