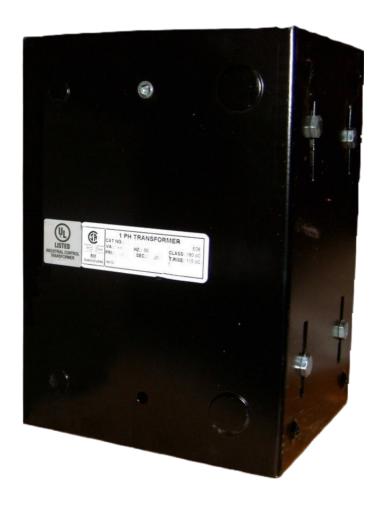

## **PRODUCT SPECIFICATIONS**

| Weight              | 110 lbs      |
|---------------------|--------------|
| Phases              | 1            |
| VA                  | 5000         |
| Connection          | 1Ph-CT-SD-SD |
| Primary Voltage     | 600          |
| Primary Max Current | 8.33A        |
| Primary Markings    | <u>H1-H2</u> |
| Primary Terminals   | <u>Leads</u> |
| Secondary Voltage   | 240/480      |

## OFFICIAL QUOTE CE5000J-L

| Secondary Max Current      | <u>20.83A</u>                                                                        |
|----------------------------|--------------------------------------------------------------------------------------|
| Secondary Markings         | <u>X1-X2-X3-X4</u>                                                                   |
| Secondary Terminals        | <u>Leads</u>                                                                         |
| Primary Taps               | N/A                                                                                  |
| Conductor Material         | <u>Copper</u>                                                                        |
| Temperatue Rise            | 115°C                                                                                |
| Insuation Class            | 180°C                                                                                |
| BIL (Insulation) Level     | <u>10kV</u>                                                                          |
| Efficiency                 | N/A                                                                                  |
| Impedance                  | <u>5.0 - 7.0%</u>                                                                    |
| Sound (db)                 | 40                                                                                   |
| Enclosure Type             | Type-1 Indoor                                                                        |
| Enclosure                  | See Chart                                                                            |
| Standards & Certifications | CSA Certified File No. LR34493, UL Listed File No. E110286, ISO 9001:2015 Registered |