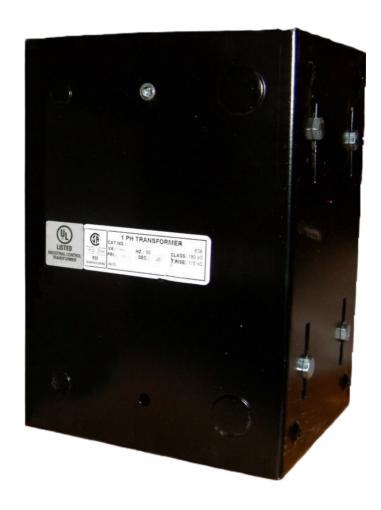

## **PRODUCT SPECIFICATIONS**

| Weight              | 110 lbs      |
|---------------------|--------------|
| Phases              | 1            |
| VA                  | <u>5000</u>  |
| Connection          | 1Ph-CT-SD-SD |
| Primary Voltage     | 600          |
| Primary Max Current | 8.33A        |
| Primary Markings    | <u>H1-H2</u> |
| Primary Terminals   | <u>Leads</u> |
| Secondary Voltage   | 240/480      |

## OFFICIAL QUOTE CE5000J-L

| Secondary Max Current      | <u>20.83A</u>                                                                        |
|----------------------------|--------------------------------------------------------------------------------------|
| Secondary Markings         | <u>X1-X2-X3-X4</u>                                                                   |
| Secondary Terminals        | <u>Leads</u>                                                                         |
| Primary Taps               | N/A                                                                                  |
| Conductor Material         | <u>Copper</u>                                                                        |
| Temperatue Rise            | 115°C                                                                                |
| Insuation Class            | 180°C                                                                                |
| BIL (Insulation) Level     | <u>10kV</u>                                                                          |
| Efficiency                 | N/A                                                                                  |
| Impedance                  | <u>5.0 – 7.0%</u>                                                                    |
| Sound (db)                 | 40                                                                                   |
| Enclosure Type             | Type-1 Indoor                                                                        |
| Enclosure                  | See Chart                                                                            |
| Standards & Certifications | CSA Certified File No. LR34493, UL Listed File No. E110286, ISO 9001:2015 Registered |