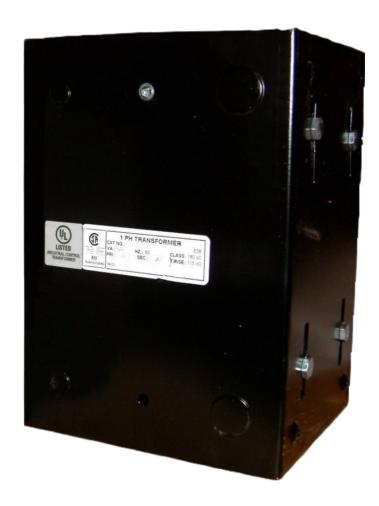

#### **PRODUCT SPECIFICATIONS**

| Weight              | 110 lbs      |
|---------------------|--------------|
| Phases              | 1            |
| VA                  | <u>5000</u>  |
| Connection          | 1Ph-CT-SD-SD |
| Primary Voltage     | 600          |
| Primary Max Current | 8.33A        |
| Primary Markings    | <u>H1-H2</u> |
| Primary Terminals   | Leads        |
| Secondary Voltage   | 240/480      |

# OFFICIAL QUOTE CE5000J-L

| Secondary Max Current      | <u>20.83A</u>                                                                        |
|----------------------------|--------------------------------------------------------------------------------------|
| Secondary Markings         | <u>X1-X2-X3-X4</u>                                                                   |
| Secondary Terminals        | <u>Leads</u>                                                                         |
| Primary Taps               | N/A                                                                                  |
| Conductor Material         | <u>Copper</u>                                                                        |
| Temperatue Rise            | 115°C                                                                                |
| Insuation Class            | 180°C                                                                                |
| BIL (Insulation) Level     | <u>10kV</u>                                                                          |
| Efficiency                 | N/A                                                                                  |
| Impedance                  | <u>5.0 - 7.0%</u>                                                                    |
| Sound (db)                 | 40                                                                                   |
| Enclosure Type             | Type-1 Indoor                                                                        |
| Enclosure                  | See Chart                                                                            |
| Standards & Certifications | CSA Certified File No. LR34493, UL Listed File No. E110286, ISO 9001:2015 Registered |