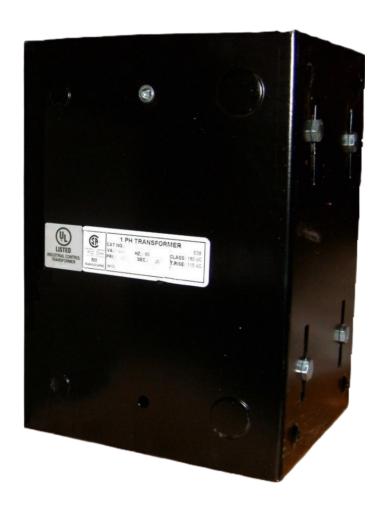

# CE5000J-K

\$1,389.72 USD

**SKU:** 1ceb986ac58a

**Categories:** Control Transformers

#### **PRODUCT SPECIFICATIONS**

| Weight              | 110 lbs      |
|---------------------|--------------|
| Phases              | 1            |
| VA                  | 5000         |
| Connection          | 1Ph-CT-SD-SD |
| Primary Voltage     | 600          |
| Primary Max Current | 8.33A        |
| Primary Markings    | <u>H1-H2</u> |
| Primary Terminals   | Leads        |
| Secondary Voltage   | 120/240      |

## CE5000J-K

| Secondary Max Current      | 41.67A                                                                               |
|----------------------------|--------------------------------------------------------------------------------------|
| Secondary Markings         | <u>X1-X2-X3-X4</u>                                                                   |
| Secondary Terminals        | <u>Leads</u>                                                                         |
| Primary Taps               | N/A                                                                                  |
| Conductor Material         | <u>Copper</u>                                                                        |
| Temperatue Rise            | <u>115°C</u>                                                                         |
| Insuation Class            | 180°C                                                                                |
| BIL (Insulation) Level     | 10kV                                                                                 |
| Efficiency                 | N/A                                                                                  |
| Impedance                  | <u>5.0 – 7.0%</u>                                                                    |
| Sound (db)                 | 40                                                                                   |
| Enclosure Type             | Type-1 Indoor                                                                        |
| Enclosure                  | See Chart                                                                            |
| Standards & Certifications | CSA Certified File No. LR34493, UL Listed File No. E110286, ISO 9001:2015 Registered |
| Finish                     | Semigloss - BlackSemigloss - Black                                                   |