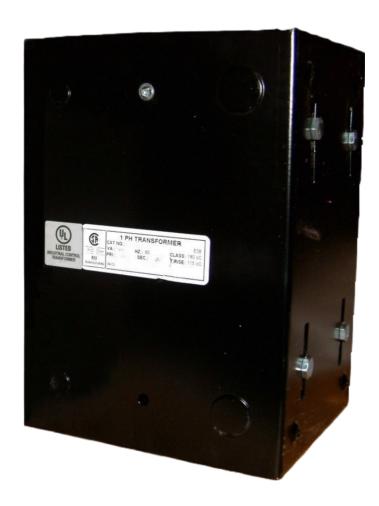

#### **PRODUCT SPECIFICATIONS**

| Weight              | 110 lbs      |
|---------------------|--------------|
| Phases              | 1            |
| VA                  | 5000         |
| Connection          | 1Ph-CT-SD-SD |
| Primary Voltage     | 600          |
| Primary Max Current | 8.33A        |
| Primary Markings    | <u>H1-H2</u> |
| Primary Terminals   | <u>Leads</u> |
| Secondary Voltage   | 120/240      |

#### CE5000J-K

| Secondary Max Current      | <u>41.67A</u>                                                                        |
|----------------------------|--------------------------------------------------------------------------------------|
| Secondary Markings         | <u>X1-X2-X3-X4</u>                                                                   |
| Secondary Terminals        | <u>Leads</u>                                                                         |
| Primary Taps               | N/A                                                                                  |
| Conductor Material         | <u>Copper</u>                                                                        |
| Temperatue Rise            | 115°C                                                                                |
| Insuation Class            | 180°C                                                                                |
| BIL (Insulation) Level     | <u>10kV</u>                                                                          |
| Efficiency                 | N/A                                                                                  |
| Impedance                  | <u>5.0 - 7.0%</u>                                                                    |
| Sound (db)                 | 40                                                                                   |
| Enclosure Type             | Type-1 Indoor                                                                        |
| Enclosure                  | See Chart                                                                            |
| Standards & Certifications | CSA Certified File No. LR34493, UL Listed File No. E110286, ISO 9001:2015 Registered |
| Finish                     | Semigloss - BlackSemigloss - Black                                                   |