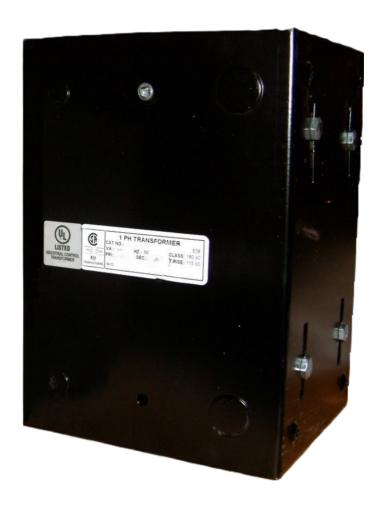

#### **PRODUCT SPECIFICATIONS**

| Weight              | 110 lbs      |
|---------------------|--------------|
| Phases              | 1            |
| VA                  | <u>5000</u>  |
| Connection          | 1Ph-CT-SD-SD |
| Primary Voltage     | 600          |
| Primary Max Current | 8.33A        |
| Primary Markings    | <u>H1-H2</u> |
| Primary Terminals   | <u>Leads</u> |
| Secondary Voltage   | 120/240      |

#### CE5000J-K

| Secondary Max Current      | 41.67A                                                                                |
|----------------------------|---------------------------------------------------------------------------------------|
| Secondary Markings         | <u>X1-X2-X3-X4</u>                                                                    |
| Secondary Terminals        | <u>Leads</u>                                                                          |
| Primary Taps               | N/A                                                                                   |
| Conductor Material         | <u>Copper</u>                                                                         |
| Temperatue Rise            | <u>115°C</u>                                                                          |
| Insuation Class            | <u>180°C</u>                                                                          |
| BIL (Insulation) Level     | <u>10kV</u>                                                                           |
| Efficiency                 | N/A                                                                                   |
| Impedance                  | <u>5.0 - 7.0%</u>                                                                     |
| Sound (db)                 | 40                                                                                    |
| Enclosure Type             | Type-1 Indoor                                                                         |
| Enclosure                  | See Chart                                                                             |
| Standards & Certifications | CSA Certified File No. LR34493, UL Listed File No. E110286, ISO 9001:2015  Registered |
| Finish                     | Semigloss - BlackSemigloss - Black                                                    |