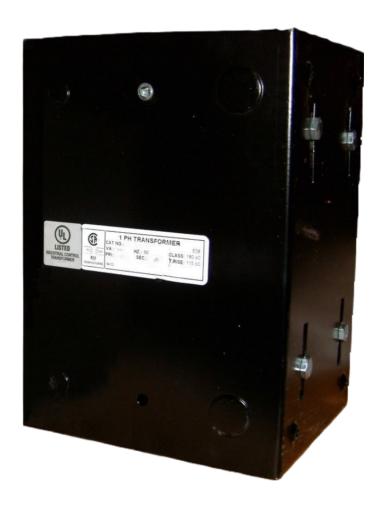

# CE5000J-K

\$1,887.00 CAD

**SKU:** 1ceb986ac58a

**Categories:** Control Transformers

#### **PRODUCT SPECIFICATIONS**

| Weight              | 110 lbs      |
|---------------------|--------------|
| Phases              | 1            |
| VA                  | <u>5000</u>  |
| Connection          | 1Ph-CT-SD-SD |
| Primary Voltage     | 600          |
| Primary Max Current | 8.33A        |
| Primary Markings    | <u>H1-H2</u> |
| Primary Terminals   | <u>Leads</u> |
| Secondary Voltage   | 120/240      |

#### CE5000J-K

| Secondary Max Current      | <u>41.67A</u>                                                                        |
|----------------------------|--------------------------------------------------------------------------------------|
| Secondary Markings         | <u>X1-X2-X3-X4</u>                                                                   |
| Secondary Terminals        | <u>Leads</u>                                                                         |
| Primary Taps               | N/A                                                                                  |
| Conductor Material         | <u>Copper</u>                                                                        |
| Temperatue Rise            | 115°C                                                                                |
| Insuation Class            | 180°C                                                                                |
| BIL (Insulation) Level     | <u>10kV</u>                                                                          |
| Efficiency                 | N/A                                                                                  |
| Impedance                  | <u>5.0 - 7.0%</u>                                                                    |
| Sound (db)                 | 40                                                                                   |
| Enclosure Type             | Type-1 Indoor                                                                        |
| Enclosure                  | See Chart                                                                            |
| Standards & Certifications | CSA Certified File No. LR34493, UL Listed File No. E110286, ISO 9001:2015 Registered |
| Finish                     | Semigloss - BlackSemigloss - Black                                                   |