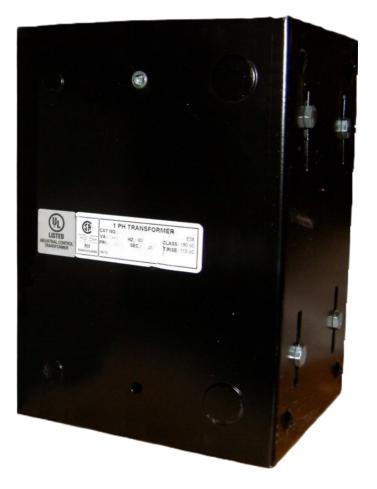

## CE5000J-K \$1,887.00 CAD

SKU: 1ceb986ac58a Categories: <u>Control Transformers</u>

## **PRODUCT SPECIFICATIONS**

| Weight              | 110 lbs             |
|---------------------|---------------------|
| Phases              | 1                   |
| VA                  | 5000                |
| Connection          | <u>1Ph-CT-SD-SD</u> |
| Primary Voltage     | <u>600</u>          |
| Primary Max Current | <u>8.33A</u>        |
| Primary Markings    | <u>H1-H2</u>        |
| Primary Terminals   | <u>Leads</u>        |
| Secondary Voltage   | 120/240             |

| Secondary Max Current      | <u>41.67A</u>                                                                           |
|----------------------------|-----------------------------------------------------------------------------------------|
| Secondary Markings         | <u>X1-X2-X3-X4</u>                                                                      |
| Secondary Terminals        | Leads                                                                                   |
| Primary Taps               | N/A                                                                                     |
| Conductor Material         | Copper                                                                                  |
| Temperatue Rise            | <u>115°C</u>                                                                            |
| Insuation Class            | <u>180°C</u>                                                                            |
| BIL (Insulation) Level     | <u>10kV</u>                                                                             |
| Efficiency                 | N/A                                                                                     |
| Impedance                  | <u>5.0 – 7.0%</u>                                                                       |
| Sound (db)                 | <u>40</u>                                                                               |
| Enclosure Type             | <u>Type-1 Indoor</u>                                                                    |
| Enclosure                  | See Chart                                                                               |
| Standards & Certifications | CSA Certified File No. LR34493, UL Listed File No. E110286, ISO 9001:2015<br>Registered |
| Finish                     | <u>Semigloss – BlackSemigloss – Black</u>                                               |