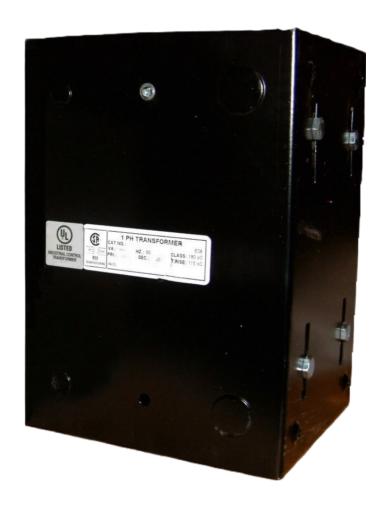

#### **PRODUCT SPECIFICATIONS**

| Weight              | 110 lbs      |
|---------------------|--------------|
| Phases              | 1            |
| VA                  | 5000         |
| Connection          | 1Ph-CT-SD-SD |
| Primary Voltage     | 600          |
| Primary Max Current | 8.33A        |
| Primary Markings    | <u>H1-H2</u> |
| Primary Terminals   | Leads        |
| Secondary Voltage   | 120/240      |

#### CE5000J-K

| Secondary Max Current      | 41.67A                                                                               |
|----------------------------|--------------------------------------------------------------------------------------|
| Secondary Markings         | X1-X2-X3-X4                                                                          |
| Secondary Terminals        | <u>Leads</u>                                                                         |
| Primary Taps               | N/A                                                                                  |
| Conductor Material         | <u>Copper</u>                                                                        |
| Temperatue Rise            | 115°C                                                                                |
| Insuation Class            | 180°C                                                                                |
| BIL (Insulation) Level     | <u>10kV</u>                                                                          |
| Efficiency                 | N/A                                                                                  |
| Impedance                  | <u>5.0 – 7.0%</u>                                                                    |
| Sound (db)                 | 40                                                                                   |
| Enclosure Type             | Type-1 Indoor                                                                        |
| Enclosure                  | See Chart                                                                            |
| Standards & Certifications | CSA Certified File No. LR34493, UL Listed File No. E110286, ISO 9001:2015 Registered |
| Finish                     | Semigloss - BlackSemigloss - Black                                                   |