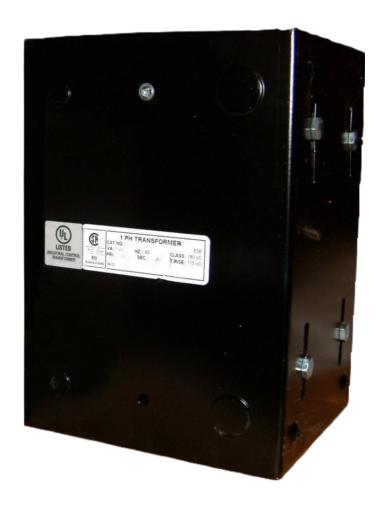

# CE5000J-K

\$1,887.00 CAD

**SKU:** 1ceb986ac58a

**Categories:** Control Transformers

#### **PRODUCT SPECIFICATIONS**

| Weight              | 110 lbs      |
|---------------------|--------------|
| Phases              | 1            |
| VA                  | 5000         |
| Connection          | 1Ph-CT-SD-SD |
| Primary Voltage     | 600          |
| Primary Max Current | 8.33A        |
| Primary Markings    | <u>H1-H2</u> |
| Primary Terminals   | Leads        |
| Secondary Voltage   | 120/240      |

#### CE5000J-K

| Secondary Max Current      | 41.67A                                                                               |
|----------------------------|--------------------------------------------------------------------------------------|
| Secondary Markings         | <u>X1-X2-X3-X4</u>                                                                   |
| Secondary Terminals        | <u>Leads</u>                                                                         |
| Primary Taps               | N/A                                                                                  |
| Conductor Material         | <u>Copper</u>                                                                        |
| Temperatue Rise            | <u>115°C</u>                                                                         |
| Insuation Class            | 180°C                                                                                |
| BIL (Insulation) Level     | 10kV                                                                                 |
| Efficiency                 | N/A                                                                                  |
| Impedance                  | <u>5.0 – 7.0%</u>                                                                    |
| Sound (db)                 | 40                                                                                   |
| Enclosure Type             | Type-1 Indoor                                                                        |
| Enclosure                  | See Chart                                                                            |
| Standards & Certifications | CSA Certified File No. LR34493, UL Listed File No. E110286, ISO 9001:2015 Registered |
| Finish                     | Semigloss - BlackSemigloss - Black                                                   |