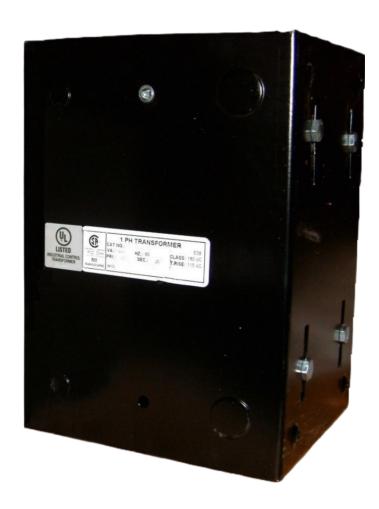

# CE5000J-K

\$1,389.72 USD

**SKU:** 1ceb986ac58a

**Categories:** Control Transformers

#### **PRODUCT SPECIFICATIONS**

| Weight              | 110 lbs      |
|---------------------|--------------|
| Phases              | 1            |
| VA                  | <u>5000</u>  |
| Connection          | 1Ph-CT-SD-SD |
| Primary Voltage     | 600          |
| Primary Max Current | 8.33A        |
| Primary Markings    | <u>H1-H2</u> |
| Primary Terminals   | <u>Leads</u> |
| Secondary Voltage   | 120/240      |

#### CE5000J-K

| Secondary Max Current      | 41.67A                                                                               |
|----------------------------|--------------------------------------------------------------------------------------|
| Secondary Markings         | X1-X2-X3-X4                                                                          |
| Secondary Terminals        | <u>Leads</u>                                                                         |
| Primary Taps               | N/A                                                                                  |
| Conductor Material         | <u>Copper</u>                                                                        |
| Temperatue Rise            | 115°C                                                                                |
| Insuation Class            | 180°C                                                                                |
| BIL (Insulation) Level     | <u>10kV</u>                                                                          |
| Efficiency                 | N/A                                                                                  |
| Impedance                  | <u>5.0 – 7.0%</u>                                                                    |
| Sound (db)                 | 40                                                                                   |
| Enclosure Type             | Type-1 Indoor                                                                        |
| Enclosure                  | See Chart                                                                            |
| Standards & Certifications | CSA Certified File No. LR34493, UL Listed File No. E110286, ISO 9001:2015 Registered |
| Finish                     | Semigloss - BlackSemigloss - Black                                                   |