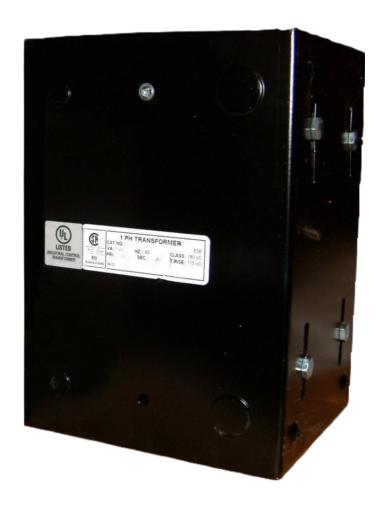

# CE5000J-K

\$1,887.00 CAD

**SKU:** 1ceb986ac58a

**Categories:** Control Transformers

#### **PRODUCT SPECIFICATIONS**

| Weight              | 110 lbs      |
|---------------------|--------------|
| Phases              | 1            |
| VA                  | <u>5000</u>  |
| Connection          | 1Ph-CT-SD-SD |
| Primary Voltage     | 600          |
| Primary Max Current | 8.33A        |
| Primary Markings    | <u>H1-H2</u> |
| Primary Terminals   | <u>Leads</u> |
| Secondary Voltage   | 120/240      |

#### CE5000J-K

| Secondary Max Current      | 41.67A                                                                               |
|----------------------------|--------------------------------------------------------------------------------------|
| Secondary Markings         | X1-X2-X3-X4                                                                          |
| Secondary Terminals        | <u>Leads</u>                                                                         |
| Primary Taps               | N/A                                                                                  |
| Conductor Material         | <u>Copper</u>                                                                        |
| Temperatue Rise            | 115°C                                                                                |
| Insuation Class            | 180°C                                                                                |
| BIL (Insulation) Level     | <u>10kV</u>                                                                          |
| Efficiency                 | N/A                                                                                  |
| Impedance                  | <u>5.0 – 7.0%</u>                                                                    |
| Sound (db)                 | 40                                                                                   |
| Enclosure Type             | Type-1 Indoor                                                                        |
| Enclosure                  | See Chart                                                                            |
| Standards & Certifications | CSA Certified File No. LR34493, UL Listed File No. E110286, ISO 9001:2015 Registered |
| Finish                     | Semigloss - BlackSemigloss - Black                                                   |