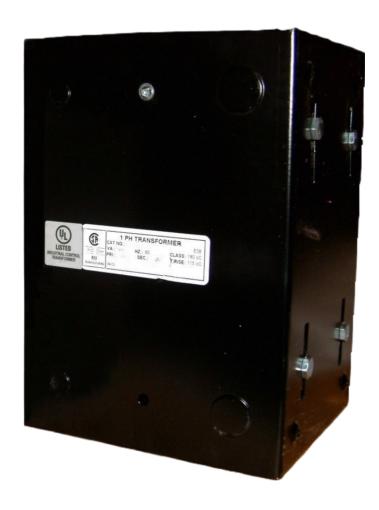

#### CE5000J-K

# CE5000J-K

\$1,389.72 USD

**SKU:** 1ceb986ac58a

**Categories:** Control Transformers

#### **PRODUCT SPECIFICATIONS**

| Weight              | 110 lbs      |
|---------------------|--------------|
| Phases              | 1            |
| VA                  | 5000         |
| Connection          | 1Ph-CT-SD-SD |
| Primary Voltage     | 600          |
| Primary Max Current | 8.33A        |
| Primary Markings    | <u>H1-H2</u> |
| Primary Terminals   | <u>Leads</u> |
| Secondary Voltage   | 120/240      |

#### CE5000J-K

| Secondary Max Current      | <u>41.67A</u>                                                                        |
|----------------------------|--------------------------------------------------------------------------------------|
| Secondary Markings         | <u>X1-X2-X3-X4</u>                                                                   |
| Secondary Terminals        | <u>Leads</u>                                                                         |
| Primary Taps               | N/A                                                                                  |
| Conductor Material         | <u>Copper</u>                                                                        |
| Temperatue Rise            | 115°C                                                                                |
| Insuation Class            | 180°C                                                                                |
| BIL (Insulation) Level     | <u>10kV</u>                                                                          |
| Efficiency                 | N/A                                                                                  |
| Impedance                  | <u>5.0 - 7.0%</u>                                                                    |
| Sound (db)                 | 40                                                                                   |
| Enclosure Type             | Type-1 Indoor                                                                        |
| Enclosure                  | See Chart                                                                            |
| Standards & Certifications | CSA Certified File No. LR34493, UL Listed File No. E110286, ISO 9001:2015 Registered |
| Finish                     | Semigloss - BlackSemigloss - Black                                                   |