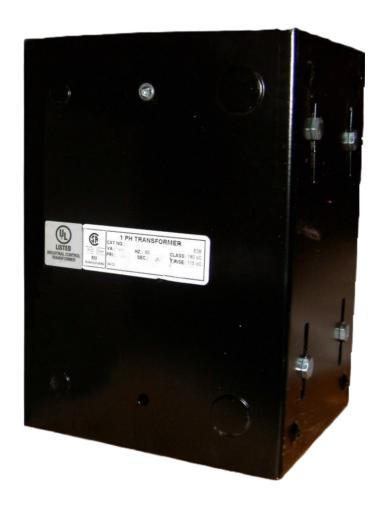

# CE5000J-K

\$1,887.00 CAD

**SKU:** 1ceb986ac58a

**Categories:** Control Transformers

#### **PRODUCT SPECIFICATIONS**

| Weight              | 110 lbs      |
|---------------------|--------------|
| Phases              | 1            |
| VA                  | 5000         |
| Connection          | 1Ph-CT-SD-SD |
| Primary Voltage     | 600          |
| Primary Max Current | 8.33A        |
| Primary Markings    | <u>H1-H2</u> |
| Primary Terminals   | Leads        |
| Secondary Voltage   | 120/240      |

#### CE5000J-K

| Secondary Max Current      | 41.67A                                                                                |
|----------------------------|---------------------------------------------------------------------------------------|
| Secondary Markings         | <u>X1-X2-X3-X4</u>                                                                    |
| Secondary Terminals        | <u>Leads</u>                                                                          |
| Primary Taps               | N/A                                                                                   |
| Conductor Material         | <u>Copper</u>                                                                         |
| Temperatue Rise            | <u>115°C</u>                                                                          |
| Insuation Class            | <u>180°C</u>                                                                          |
| BIL (Insulation) Level     | <u>10kV</u>                                                                           |
| Efficiency                 | N/A                                                                                   |
| Impedance                  | <u>5.0 - 7.0%</u>                                                                     |
| Sound (db)                 | 40                                                                                    |
| Enclosure Type             | Type-1 Indoor                                                                         |
| Enclosure                  | See Chart                                                                             |
| Standards & Certifications | CSA Certified File No. LR34493, UL Listed File No. E110286, ISO 9001:2015  Registered |
| Finish                     | Semigloss - BlackSemigloss - Black                                                    |