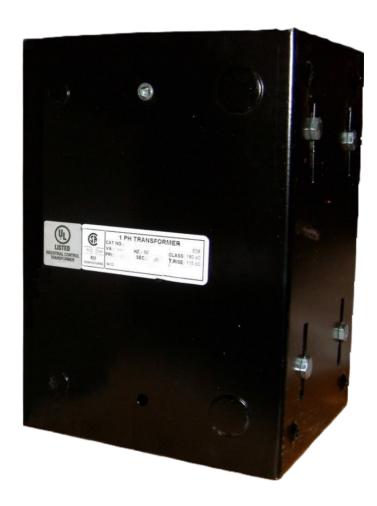

# CE5000J-A

\$1,327.12 USD

SKU: 6dd7b68f381c

**Categories:** Control Transformers

#### **PRODUCT SPECIFICATIONS**

| Weight              | 110 lbs      |
|---------------------|--------------|
| Phases              | 1            |
| VA                  | <u>5000</u>  |
| Connection          | 1Ph-CT-SS-SU |
| Primary Voltage     | 600          |
| Primary Max Current | 8.33A        |
| Primary Markings    | <u>H1-H2</u> |
| Primary Terminals   | Leads        |
| Secondary Voltage   | 120          |

#### CE5000J-A

| Secondary Max Current      | <u>41.67A</u>                                                                        |
|----------------------------|--------------------------------------------------------------------------------------|
| Secondary Markings         | <u>X1-X2</u>                                                                         |
| Secondary Terminals        | <u>Leads</u>                                                                         |
| Primary Taps               | N/A                                                                                  |
| Conductor Material         | <u>Copper</u>                                                                        |
| Temperatue Rise            | <u>115°C</u>                                                                         |
| Insuation Class            | 180°C                                                                                |
| BIL (Insulation) Level     | <u>10kV</u>                                                                          |
| Efficiency                 | N/A                                                                                  |
| Impedance                  | <u>5.0 - 7.0%</u>                                                                    |
| Sound (db)                 | 40                                                                                   |
| Enclosure Type             | Type-1 Indoor                                                                        |
| Enclosure                  | See Chart                                                                            |
| Standards & Certifications | CSA Certified File No. LR34493, UL Listed File No. E110286, ISO 9001:2015 Registered |
| Finish                     | Semigloss - BlackSemigloss - Black                                                   |