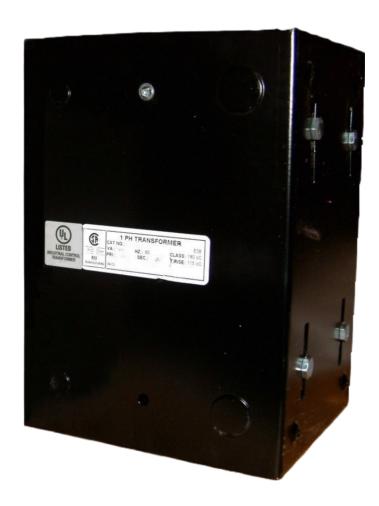

#### **PRODUCT SPECIFICATIONS**

| Weight              | 110 lbs      |
|---------------------|--------------|
| Phases              | 1            |
| VA                  | 5000         |
| Connection          | 1Ph-CT-SS-SU |
| Primary Voltage     | 600          |
| Primary Max Current | 8.33A        |
| Primary Markings    | <u>H1-H2</u> |
| Primary Terminals   | <u>Leads</u> |
| Secondary Voltage   | 120          |

#### CE5000J-A

| Secondary Max Current      | <u>41.67A</u>                                                                        |
|----------------------------|--------------------------------------------------------------------------------------|
| Secondary Markings         | <u>X1-X2</u>                                                                         |
| Secondary Terminals        | <u>Leads</u>                                                                         |
| Primary Taps               | N/A                                                                                  |
| Conductor Material         | <u>Copper</u>                                                                        |
| Temperatue Rise            | <u>115°C</u>                                                                         |
| Insuation Class            | 180°C                                                                                |
| BIL (Insulation) Level     | <u>10kV</u>                                                                          |
| Efficiency                 | N/A                                                                                  |
| Impedance                  | <u>5.0 - 7.0%</u>                                                                    |
| Sound (db)                 | 40                                                                                   |
| Enclosure Type             | Type-1 Indoor                                                                        |
| Enclosure                  | See Chart                                                                            |
| Standards & Certifications | CSA Certified File No. LR34493, UL Listed File No. E110286, ISO 9001:2015 Registered |
| Finish                     | Semigloss - BlackSemigloss - Black                                                   |