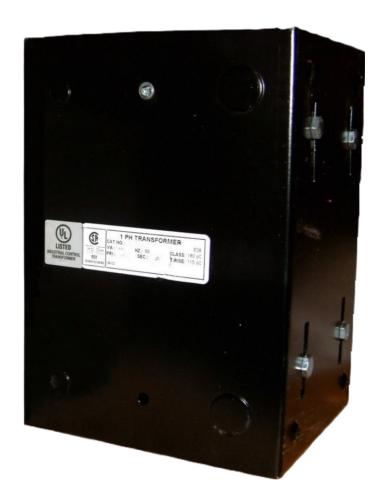

# CE5000J-A

\$1,802.00 CAD

SKU: 6dd7b68f381c

**Categories:** Control Transformers

#### **PRODUCT SPECIFICATIONS**

| Weight              | 110 lbs      |
|---------------------|--------------|
| Phases              | 1            |
| VA                  | <u>5000</u>  |
| Connection          | 1Ph-CT-SS-SU |
| Primary Voltage     | 600          |
| Primary Max Current | 8.33A        |
| Primary Markings    | <u>H1-H2</u> |
| Primary Terminals   | Leads        |
| Secondary Voltage   | 120          |

#### CE5000J-A

| Secondary Max Current      | <u>41.67A</u>                                                                        |
|----------------------------|--------------------------------------------------------------------------------------|
| Secondary Markings         | <u>X1-X2</u>                                                                         |
| Secondary Terminals        | <u>Leads</u>                                                                         |
| Primary Taps               | N/A                                                                                  |
| Conductor Material         | <u>Copper</u>                                                                        |
| Temperatue Rise            | <u>115°C</u>                                                                         |
| Insuation Class            | 180°C                                                                                |
| BIL (Insulation) Level     | <u>10kV</u>                                                                          |
| Efficiency                 | N/A                                                                                  |
| Impedance                  | <u>5.0 - 7.0%</u>                                                                    |
| Sound (db)                 | 40                                                                                   |
| Enclosure Type             | Type-1 Indoor                                                                        |
| Enclosure                  | See Chart                                                                            |
| Standards & Certifications | CSA Certified File No. LR34493, UL Listed File No. E110286, ISO 9001:2015 Registered |
| Finish                     | Semigloss - BlackSemigloss - Black                                                   |