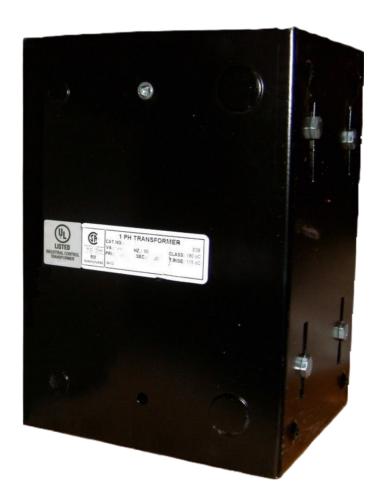

#### **PRODUCT SPECIFICATIONS**

| Weight              | 110 lbs      |
|---------------------|--------------|
| Phases              | 1            |
| VA                  | <u>5000</u>  |
| Connection          | 1Ph-CT-SS-SU |
| Primary Voltage     | 600          |
| Primary Max Current | 8.33A        |
| Primary Markings    | <u>H1-H2</u> |
| Primary Terminals   | Leads        |
| Secondary Voltage   | 120          |

### CE5000J-A

| Secondary Max Current      | <u>41.67A</u>                                                                        |
|----------------------------|--------------------------------------------------------------------------------------|
| Secondary Markings         | <u>X1-X2</u>                                                                         |
| Secondary Terminals        | <u>Leads</u>                                                                         |
| Primary Taps               | N/A                                                                                  |
| Conductor Material         | <u>Copper</u>                                                                        |
| Temperatue Rise            | <u>115°C</u>                                                                         |
| Insuation Class            | <u>180°C</u>                                                                         |
| BIL (Insulation) Level     | <u>10kV</u>                                                                          |
| Efficiency                 | N/A                                                                                  |
| Impedance                  | <u>5.0 – 7.0%</u>                                                                    |
| Sound (db)                 | 40                                                                                   |
| Enclosure Type             | Type-1 Indoor                                                                        |
| Enclosure                  | See Chart                                                                            |
| Standards & Certifications | CSA Certified File No. LR34493, UL Listed File No. E110286, ISO 9001:2015 Registered |
| Finish                     | Semigloss - BlackSemigloss - Black                                                   |