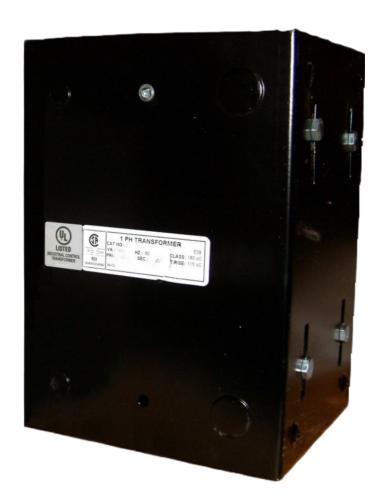

# CE5000J-A

\$1,327.12 USD

SKU: 6dd7b68f381c

**Categories:** Control Transformers

#### **PRODUCT SPECIFICATIONS**

| Weight              | 110 lbs      |
|---------------------|--------------|
| Phases              | 1            |
| VA                  | 5000         |
| Connection          | 1Ph-CT-SS-SU |
| Primary Voltage     | 600          |
| Primary Max Current | 8.33A        |
| Primary Markings    | <u>H1-H2</u> |
| Primary Terminals   | Leads        |
| Secondary Voltage   | 120          |

#### CE5000J-A

| Secondary Max Current      | <u>41.67A</u>                                                                        |
|----------------------------|--------------------------------------------------------------------------------------|
| Secondary Markings         | <u>X1-X2</u>                                                                         |
| Secondary Terminals        | <u>Leads</u>                                                                         |
| Primary Taps               | N/A                                                                                  |
| Conductor Material         | <u>Copper</u>                                                                        |
| Temperatue Rise            | <u>115°C</u>                                                                         |
| Insuation Class            | <u>180°C</u>                                                                         |
| BIL (Insulation) Level     | <u>10kV</u>                                                                          |
| Efficiency                 | N/A                                                                                  |
| Impedance                  | <u>5.0 – 7.0%</u>                                                                    |
| Sound (db)                 | 40                                                                                   |
| Enclosure Type             | Type-1 Indoor                                                                        |
| Enclosure                  | See Chart                                                                            |
| Standards & Certifications | CSA Certified File No. LR34493, UL Listed File No. E110286, ISO 9001:2015 Registered |
| Finish                     | Semigloss - BlackSemigloss - Black                                                   |