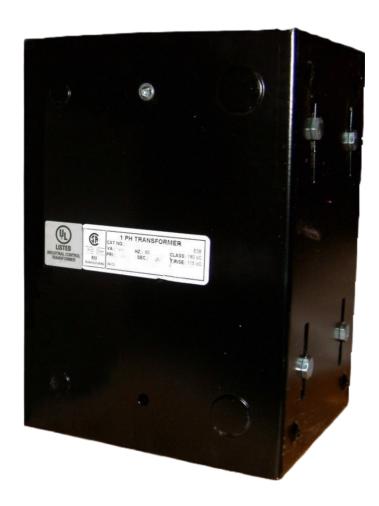

#### **PRODUCT SPECIFICATIONS**

| Weight              | 110 lbs      |
|---------------------|--------------|
| Phases              | 1            |
| VA                  | 5000         |
| Connection          | 1Ph-CT-SS-SU |
| Primary Voltage     | 600          |
| Primary Max Current | 8.33A        |
| Primary Markings    | <u>H1-H2</u> |
| Primary Terminals   | Leads        |
| Secondary Voltage   | 120          |

## CE5000J-A

| Secondary Max Current      | <u>41.67A</u>                                                                        |
|----------------------------|--------------------------------------------------------------------------------------|
| Secondary Markings         | <u>X1-X2</u>                                                                         |
| Secondary Terminals        | <u>Leads</u>                                                                         |
| Primary Taps               | N/A                                                                                  |
| Conductor Material         | <u>Copper</u>                                                                        |
| Temperatue Rise            | 115°C                                                                                |
| Insuation Class            | 180°C                                                                                |
| BIL (Insulation) Level     | <u>10kV</u>                                                                          |
| Efficiency                 | N/A                                                                                  |
| Impedance                  | <u>5.0 - 7.0%</u>                                                                    |
| Sound (db)                 | 40                                                                                   |
| Enclosure Type             | Type-1 Indoor                                                                        |
| Enclosure                  | See Chart                                                                            |
| Standards & Certifications | CSA Certified File No. LR34493, UL Listed File No. E110286, ISO 9001:2015 Registered |
| Finish                     | <u>Semigloss - BlackSemigloss - Black</u>                                            |