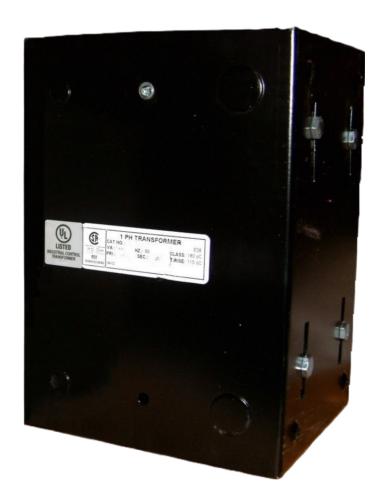

# CE5000J-A

\$1,802.00 CAD

SKU: 6dd7b68f381c

**Categories:** Control Transformers

#### **PRODUCT SPECIFICATIONS**

| Weight              | 110 lbs      |
|---------------------|--------------|
| Phases              | 1            |
| VA                  | 5000         |
| Connection          | 1Ph-CT-SS-SU |
| Primary Voltage     | 600          |
| Primary Max Current | 8.33A        |
| Primary Markings    | <u>H1-H2</u> |
| Primary Terminals   | <u>Leads</u> |
| Secondary Voltage   | 120          |

#### CE5000J-A

| Secondary Max Current      | <u>41.67A</u>                                                                        |
|----------------------------|--------------------------------------------------------------------------------------|
| Secondary Markings         | <u>X1-X2</u>                                                                         |
| Secondary Terminals        | <u>Leads</u>                                                                         |
| Primary Taps               | N/A                                                                                  |
| Conductor Material         | <u>Copper</u>                                                                        |
| Temperatue Rise            | 115°C                                                                                |
| Insuation Class            | 180°C                                                                                |
| BIL (Insulation) Level     | <u>10kV</u>                                                                          |
| Efficiency                 | N/A                                                                                  |
| Impedance                  | <u>5.0 - 7.0%</u>                                                                    |
| Sound (db)                 | 40                                                                                   |
| Enclosure Type             | Type-1 Indoor                                                                        |
| Enclosure                  | See Chart                                                                            |
| Standards & Certifications | CSA Certified File No. LR34493, UL Listed File No. E110286, ISO 9001:2015 Registered |
| Finish                     | <u>Semigloss - BlackSemigloss - Black</u>                                            |