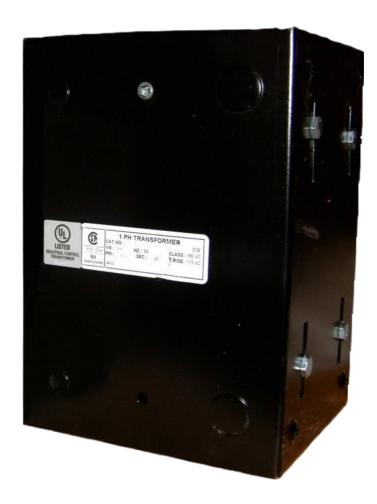

# CE5000J-A

\$1,802.00 CAD

**SKU:** 6dd7b68f381c

**Categories:** Control Transformers

#### **PRODUCT SPECIFICATIONS**

| Weight              | 110 lbs      |
|---------------------|--------------|
| Phases              | 1            |
| VA                  | 5000         |
| Connection          | 1Ph-CT-SS-SU |
| Primary Voltage     | 600          |
| Primary Max Current | 8.33A        |
| Primary Markings    | <u>H1-H2</u> |
| Primary Terminals   | <u>Leads</u> |
| Secondary Voltage   | 120          |

#### CE5000J-A

| Secondary Max Current      | <u>41.67A</u>                                                                        |
|----------------------------|--------------------------------------------------------------------------------------|
| Secondary Markings         | <u>X1-X2</u>                                                                         |
| Secondary Terminals        | <u>Leads</u>                                                                         |
| Primary Taps               | N/A                                                                                  |
| Conductor Material         | <u>Copper</u>                                                                        |
| Temperatue Rise            | <u>115°C</u>                                                                         |
| Insuation Class            | 180°C                                                                                |
| BIL (Insulation) Level     | <u>10kV</u>                                                                          |
| Efficiency                 | N/A                                                                                  |
| Impedance                  | <u>5.0 - 7.0%</u>                                                                    |
| Sound (db)                 | 40                                                                                   |
| Enclosure Type             | Type-1 Indoor                                                                        |
| Enclosure                  | See Chart                                                                            |
| Standards & Certifications | CSA Certified File No. LR34493, UL Listed File No. E110286, ISO 9001:2015 Registered |
| Finish                     | Semigloss - BlackSemigloss - Black                                                   |