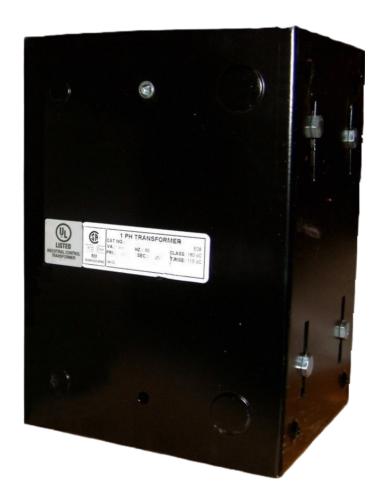

# CE5000J-A

\$1,802.00 CAD

**SKU:** 6dd7b68f381c

**Categories:** Control Transformers

#### **PRODUCT SPECIFICATIONS**

| Weight              | 110 lbs      |
|---------------------|--------------|
| Phases              | 1            |
| VA                  | 5000         |
| Connection          | 1Ph-CT-SS-SU |
| Primary Voltage     | 600          |
| Primary Max Current | 8.33A        |
| Primary Markings    | <u>H1-H2</u> |
| Primary Terminals   | Leads        |
| Secondary Voltage   | 120          |

## CE5000J-A

| Secondary Max Current      | <u>41.67A</u>                                                                        |
|----------------------------|--------------------------------------------------------------------------------------|
| Secondary Markings         | <u>X1-X2</u>                                                                         |
| Secondary Terminals        | <u>Leads</u>                                                                         |
| Primary Taps               | N/A                                                                                  |
| Conductor Material         | <u>Copper</u>                                                                        |
| Temperatue Rise            | <u>115°C</u>                                                                         |
| Insuation Class            | 180°C                                                                                |
| BIL (Insulation) Level     | <u>10kV</u>                                                                          |
| Efficiency                 | N/A                                                                                  |
| Impedance                  | <u>5.0 - 7.0%</u>                                                                    |
| Sound (db)                 | 40                                                                                   |
| Enclosure Type             | Type-1 Indoor                                                                        |
| Enclosure                  | See Chart                                                                            |
| Standards & Certifications | CSA Certified File No. LR34493, UL Listed File No. E110286, ISO 9001:2015 Registered |
| Finish                     | Semigloss - BlackSemigloss - Black                                                   |