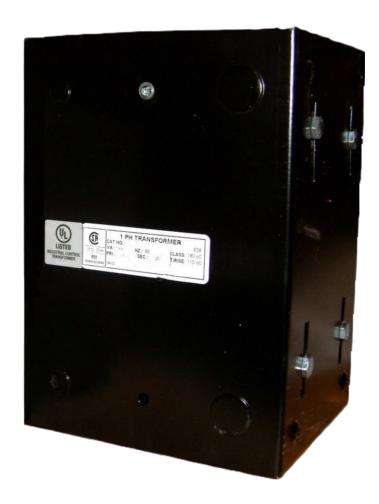

# CE5000J-A

\$1,327.12 USD

**SKU:** 6dd7b68f381c

**Categories:** Control Transformers

#### **PRODUCT SPECIFICATIONS**

| Weight              | 110 lbs      |
|---------------------|--------------|
| Phases              | 1            |
| VA                  | 5000         |
| Connection          | 1Ph-CT-SS-SU |
| Primary Voltage     | 600          |
| Primary Max Current | 8.33A        |
| Primary Markings    | <u>H1-H2</u> |
| Primary Terminals   | Leads        |
| Secondary Voltage   | 120          |

## CE5000J-A

| Secondary Max Current      | <u>41.67A</u>                                                                        |
|----------------------------|--------------------------------------------------------------------------------------|
| Secondary Markings         | <u>X1-X2</u>                                                                         |
| Secondary Terminals        | <u>Leads</u>                                                                         |
| Primary Taps               | N/A                                                                                  |
| Conductor Material         | <u>Copper</u>                                                                        |
| Temperatue Rise            | <u>115°C</u>                                                                         |
| Insuation Class            | 180°C                                                                                |
| BIL (Insulation) Level     | <u>10kV</u>                                                                          |
| Efficiency                 | N/A                                                                                  |
| Impedance                  | <u>5.0 - 7.0%</u>                                                                    |
| Sound (db)                 | 40                                                                                   |
| Enclosure Type             | Type-1 Indoor                                                                        |
| Enclosure                  | See Chart                                                                            |
| Standards & Certifications | CSA Certified File No. LR34493, UL Listed File No. E110286, ISO 9001:2015 Registered |
| Finish                     | Semigloss - BlackSemigloss - Black                                                   |