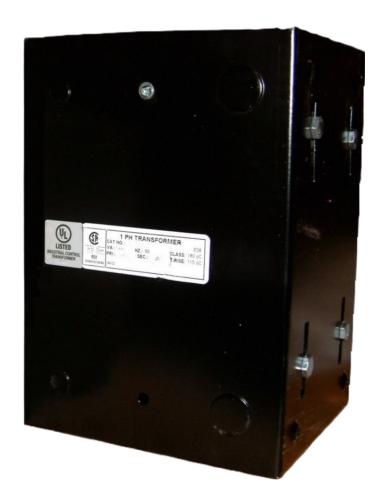

# CE5000J-A

\$1,802.00 CAD

SKU: 6dd7b68f381c

**Categories:** Control Transformers

#### **PRODUCT SPECIFICATIONS**

| Weight              | 110 lbs      |
|---------------------|--------------|
| Phases              | 1            |
| VA                  | 5000         |
| Connection          | 1Ph-CT-SS-SU |
| Primary Voltage     | 600          |
| Primary Max Current | 8.33A        |
| Primary Markings    | <u>H1-H2</u> |
| Primary Terminals   | Leads        |
| Secondary Voltage   | 120          |

#### CE5000J-A

| Secondary Max Current      | <u>41.67A</u>                                                                        |
|----------------------------|--------------------------------------------------------------------------------------|
| Secondary Markings         | <u>X1-X2</u>                                                                         |
| Secondary Terminals        | <u>Leads</u>                                                                         |
| Primary Taps               | N/A                                                                                  |
| Conductor Material         | <u>Copper</u>                                                                        |
| Temperatue Rise            | <u>115°C</u>                                                                         |
| Insuation Class            | 180°C                                                                                |
| BIL (Insulation) Level     | <u>10kV</u>                                                                          |
| Efficiency                 | N/A                                                                                  |
| Impedance                  | <u>5.0 - 7.0%</u>                                                                    |
| Sound (db)                 | 40                                                                                   |
| Enclosure Type             | Type-1 Indoor                                                                        |
| Enclosure                  | See Chart                                                                            |
| Standards & Certifications | CSA Certified File No. LR34493, UL Listed File No. E110286, ISO 9001:2015 Registered |
| Finish                     | Semigloss - BlackSemigloss - Black                                                   |