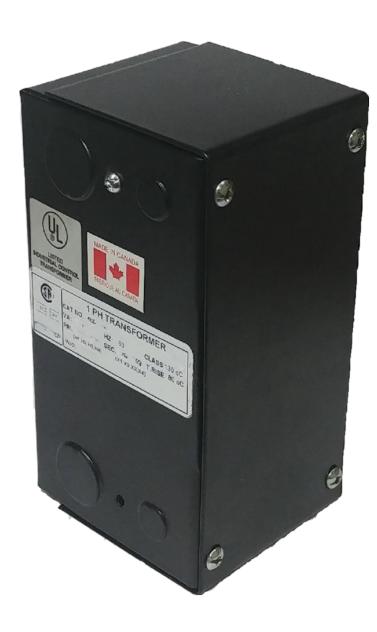

# **CE350K-Z**

\$295.00 CAD

SKU: 0277a9958980

**Categories:** Control Transformers

### **PRODUCT SPECIFICATIONS**

| Weight              | 5 lbs        |
|---------------------|--------------|
| Phases              | 1            |
| VA                  | 350          |
| Connection          | 1Ph-CT-DD-SD |
| Primary Voltage     | 120/240      |
| Primary Max Current | 2.92A        |

#### CE350K-Z

| Primary Markings           | H1-H2-H3-H4                                                                          |
|----------------------------|--------------------------------------------------------------------------------------|
| Primary Terminals          | <u>Leads</u>                                                                         |
| Secondary Voltage          | 12/24                                                                                |
| Secondary Max Current      | <u>29.17A</u>                                                                        |
| Secondary Markings         | <u>X1-X2-X3-X4</u>                                                                   |
| Secondary Terminals        | <u>Leads</u>                                                                         |
| Primary Taps               | N/A                                                                                  |
| Conductor Material         | Copper                                                                               |
| Temperatue Rise            | 80°C                                                                                 |
| Insuation Class            | 130°C                                                                                |
| BIL (Insulation) Level     | <u>10kV</u>                                                                          |
| Efficiency                 | N/A                                                                                  |
| Impedance                  | 5.0 - 7.0%                                                                           |
| Sound (db)                 | 40                                                                                   |
| Enclosure Type             | Type-1 Indoor                                                                        |
| Enclosure                  | See Chart                                                                            |
| Standards & Certifications | CSA Certified File No. LR34493, UL Listed File No. E110286, ISO 9001:2015 Registered |
| Finish                     | <u>Semigloss – BlackSemigloss – Black</u>                                            |