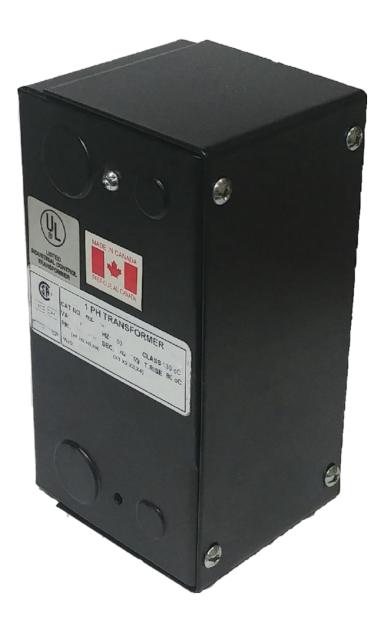

## **PRODUCT SPECIFICATIONS**

| Weight              | 5 lbs        |
|---------------------|--------------|
| Phases              | 1            |
| VA                  | 350          |
| Connection          | 1Ph-CT-DD-SD |
| Primary Voltage     | 120/240      |
| Primary Max Current | 2.92A        |

### CE350K-Z

| Primary Markings           | H1-H2-H3-H4                                                                          |
|----------------------------|--------------------------------------------------------------------------------------|
| Primary Terminals          | <u>Leads</u>                                                                         |
| Secondary Voltage          | 12/24                                                                                |
| Secondary Max Current      | 29.17A                                                                               |
| Secondary Markings         | <u>X1-X2-X3-X4</u>                                                                   |
| Secondary Terminals        | <u>Leads</u>                                                                         |
| Primary Taps               | N/A                                                                                  |
| Conductor Material         | <u>Copper</u>                                                                        |
| Temperatue Rise            | 80°C                                                                                 |
| Insuation Class            | 130°C                                                                                |
| BIL (Insulation) Level     | <u>10kV</u>                                                                          |
| Efficiency                 | N/A                                                                                  |
| Impedance                  | <u>5.0 – 7.0%</u>                                                                    |
| Sound (db)                 | 40                                                                                   |
| Enclosure Type             | Type-1 Indoor                                                                        |
| Enclosure                  | See Chart                                                                            |
| Standards & Certifications | CSA Certified File No. LR34493, UL Listed File No. E110286, ISO 9001:2015 Registered |
| Finish                     | Semigloss - BlackSemigloss - Black                                                   |