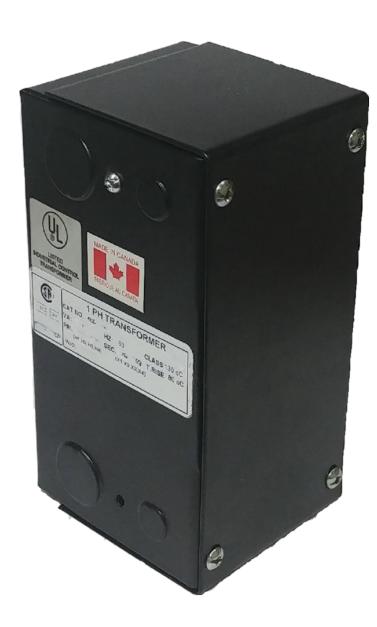

# **CE350K-Z**

\$295.00 CAD

SKU: 0277a9958980

**Categories:** Control Transformers

## **PRODUCT SPECIFICATIONS**

| Weight              | 5 lbs        |
|---------------------|--------------|
| Phases              | 1            |
| VA                  | 350          |
| Connection          | 1Ph-CT-DD-SD |
| Primary Voltage     | 120/240      |
| Primary Max Current | 2.92A        |

### CE350K-Z

| Primary Markings           | H1-H2-H3-H4                                                                          |
|----------------------------|--------------------------------------------------------------------------------------|
| Primary Terminals          | <u>Leads</u>                                                                         |
| Secondary Voltage          | 12/24                                                                                |
| Secondary Max Current      | 29.17A                                                                               |
| Secondary Markings         | <u>X1-X2-X3-X4</u>                                                                   |
| Secondary Terminals        | <u>Leads</u>                                                                         |
| Primary Taps               | N/A                                                                                  |
| Conductor Material         | <u>Copper</u>                                                                        |
| Temperatue Rise            | 80°C                                                                                 |
| Insuation Class            | 130°C                                                                                |
| BIL (Insulation) Level     | <u>10kV</u>                                                                          |
| Efficiency                 | N/A                                                                                  |
| Impedance                  | <u>5.0 – 7.0%</u>                                                                    |
| Sound (db)                 | 40                                                                                   |
| Enclosure Type             | Type-1 Indoor                                                                        |
| Enclosure                  | See Chart                                                                            |
| Standards & Certifications | CSA Certified File No. LR34493, UL Listed File No. E110286, ISO 9001:2015 Registered |
| Finish                     | Semigloss - BlackSemigloss - Black                                                   |