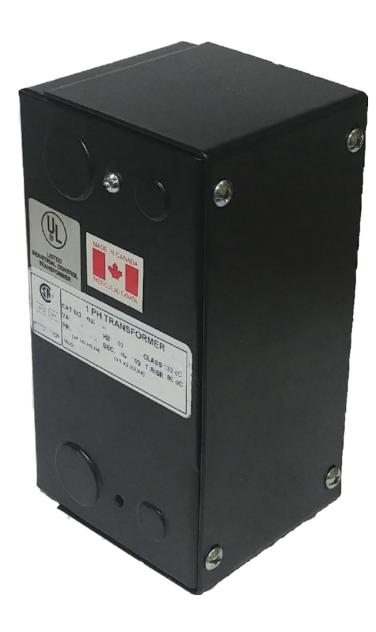

# **CE350K-Z**

\$295.00 CAD

SKU: 0277a9958980

**Categories:** Control Transformers

## **PRODUCT SPECIFICATIONS**

| Weight              | 5 lbs        |
|---------------------|--------------|
| Phases              | 1            |
| VA                  | 350          |
| Connection          | 1Ph-CT-DD-SD |
| Primary Voltage     | 120/240      |
| Primary Max Current | 2.92A        |

### CE350K-Z

| Primary Markings           | H1-H2-H3-H4                                                                          |
|----------------------------|--------------------------------------------------------------------------------------|
| Primary Terminals          | <u>Leads</u>                                                                         |
| Secondary Voltage          | 12/24                                                                                |
| Secondary Max Current      | 29.17A                                                                               |
| Secondary Markings         | <u>X1-X2-X3-X4</u>                                                                   |
| Secondary Terminals        | <u>Leads</u>                                                                         |
| Primary Taps               | N/A                                                                                  |
| Conductor Material         | <u>Copper</u>                                                                        |
| Temperatue Rise            | 80°C                                                                                 |
| Insuation Class            | 130°C                                                                                |
| BIL (Insulation) Level     | <u>10kV</u>                                                                          |
| Efficiency                 | N/A                                                                                  |
| Impedance                  | <u>5.0 – 7.0%</u>                                                                    |
| Sound (db)                 | 40                                                                                   |
| Enclosure Type             | Type-1 Indoor                                                                        |
| Enclosure                  | See Chart                                                                            |
| Standards & Certifications | CSA Certified File No. LR34493, UL Listed File No. E110286, ISO 9001:2015 Registered |
| Finish                     | Semigloss - BlackSemigloss - Black                                                   |