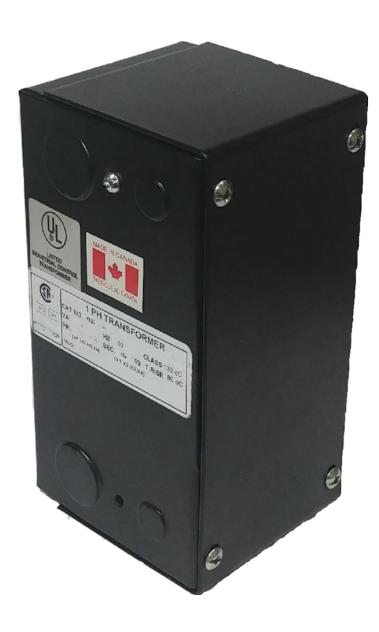

## **PRODUCT SPECIFICATIONS**

| Weight              | 5 lbs        |
|---------------------|--------------|
| Phases              | 1            |
| VA                  | 350          |
| Connection          | 1Ph-CT-DD-SD |
| Primary Voltage     | 120/240      |
| Primary Max Current | 2.92A        |

### CE350K-Z

| Primary Markings           | H1-H2-H3-H4                                                                          |
|----------------------------|--------------------------------------------------------------------------------------|
| Primary Terminals          | <u>Leads</u>                                                                         |
| Secondary Voltage          | 12/24                                                                                |
| Secondary Max Current      | 29.17A                                                                               |
| Secondary Markings         | <u>X1-X2-X3-X4</u>                                                                   |
| Secondary Terminals        | <u>Leads</u>                                                                         |
| Primary Taps               | N/A                                                                                  |
| Conductor Material         | <u>Copper</u>                                                                        |
| Temperatue Rise            | 80°C                                                                                 |
| Insuation Class            | 130°C                                                                                |
| BIL (Insulation) Level     | <u>10kV</u>                                                                          |
| Efficiency                 | N/A                                                                                  |
| Impedance                  | <u>5.0 – 7.0%</u>                                                                    |
| Sound (db)                 | 40                                                                                   |
| Enclosure Type             | Type-1 Indoor                                                                        |
| Enclosure                  | See Chart                                                                            |
| Standards & Certifications | CSA Certified File No. LR34493, UL Listed File No. E110286, ISO 9001:2015 Registered |
| Finish                     | Semigloss - BlackSemigloss - Black                                                   |