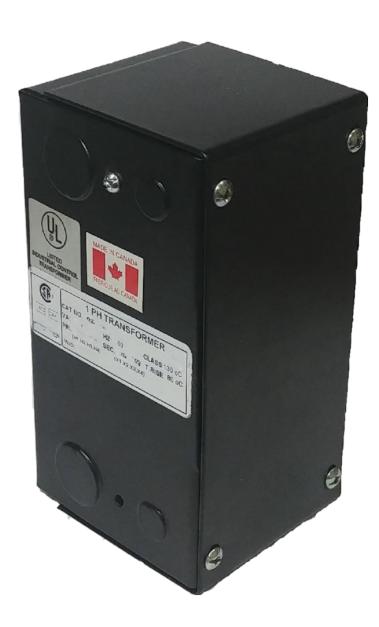

# **CE350K-Z**

\$295.00 CAD

SKU: 0277a9958980

**Categories:** Control Transformers

### **PRODUCT SPECIFICATIONS**

| Weight              | 5 lbs        |
|---------------------|--------------|
| Phases              | 1            |
| VA                  | 350          |
| Connection          | 1Ph-CT-DD-SD |
| Primary Voltage     | 120/240      |
| Primary Max Current | 2.92A        |

#### CE350K-Z

| Primary Markings           | <u>H1-H2-H3-H4</u>                                                                   |
|----------------------------|--------------------------------------------------------------------------------------|
| Primary Terminals          | <u>Leads</u>                                                                         |
| Secondary Voltage          | 12/24                                                                                |
| Secondary Max Current      | 29.17A                                                                               |
| Secondary Markings         | <u>X1-X2-X3-X4</u>                                                                   |
| Secondary Terminals        | <u>Leads</u>                                                                         |
| Primary Taps               | N/A                                                                                  |
| Conductor Material         | <u>Copper</u>                                                                        |
| Temperatue Rise            | 80°C                                                                                 |
| Insuation Class            | 130°C                                                                                |
| BIL (Insulation) Level     | <u>10kV</u>                                                                          |
| Efficiency                 | N/A                                                                                  |
| Impedance                  | <u>5.0 - 7.0%</u>                                                                    |
| Sound (db)                 | 40                                                                                   |
| Enclosure Type             | Type-1 Indoor                                                                        |
| Enclosure                  | See Chart                                                                            |
| Standards & Certifications | CSA Certified File No. LR34493, UL Listed File No. E110286, ISO 9001:2015 Registered |
| Finish                     | <u>Semigloss - BlackSemigloss - Black</u>                                            |