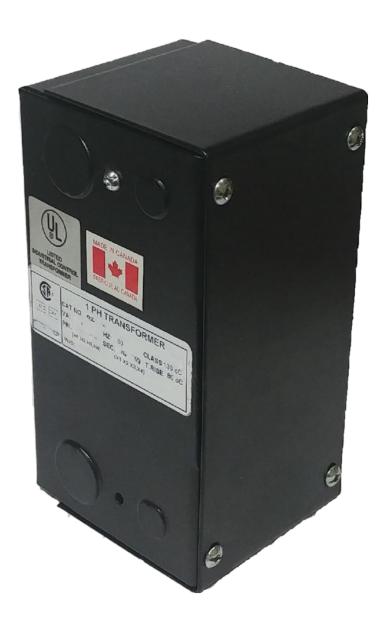

# **CE350K-L**

\$295.00 CAD

SKU: a2999793d5b6

**Categories:** Control Transformers

#### **PRODUCT SPECIFICATIONS**

| Weight              | 5 lbs        |
|---------------------|--------------|
| Phases              | 1            |
| VA                  | 350          |
| Connection          | 1Ph-CT-DD-SU |
| Primary Voltage     | 120/240      |
| Primary Max Current | 2.92A        |

#### CE350K-L

| Primary Markings           | <u>X1-X2-X3-X4</u>                                                                   |
|----------------------------|--------------------------------------------------------------------------------------|
| Primary Terminals          | <u>Leads</u>                                                                         |
| Secondary Voltage          | 240/480                                                                              |
| Secondary Max Current      | <u>1.46A</u>                                                                         |
| Secondary Markings         | <u>H1-H2-H3-H4</u>                                                                   |
| Secondary Terminals        | <u>Leads</u>                                                                         |
| Primary Taps               | N/A                                                                                  |
| Conductor Material         | <u>Copper</u>                                                                        |
| Temperatue Rise            | 80°C                                                                                 |
| Insuation Class            | 130°C                                                                                |
| BIL (Insulation) Level     | 10kV                                                                                 |
| Efficiency                 | N/A                                                                                  |
| Impedance                  | <u>5.0 – 7.0%</u>                                                                    |
| Sound (db)                 | 40                                                                                   |
| Enclosure Type             | Type-1 Indoor                                                                        |
| Enclosure                  | See Chart                                                                            |
| Standards & Certifications | CSA Certified File No. LR34493, UL Listed File No. E110286, ISO 9001:2015 Registered |
| Finish                     | <u>Semigloss - BlackSemigloss - Black</u>                                            |