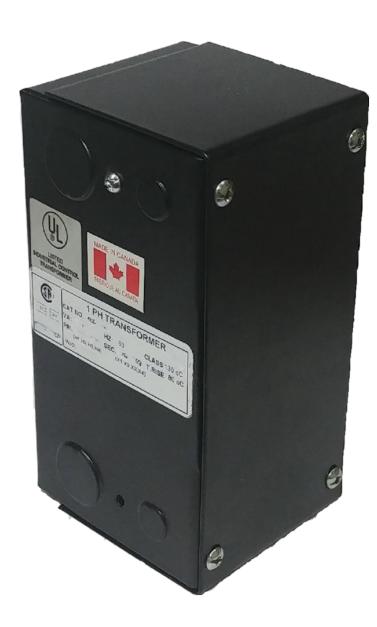

# **CE350K-L**

\$295.00 CAD

SKU: a2999793d5b6

**Categories:** Control Transformers

#### **PRODUCT SPECIFICATIONS**

| Weight              | 5 lbs        |
|---------------------|--------------|
| Phases              | 1            |
| VA                  | 350          |
| Connection          | 1Ph-CT-DD-SU |
| Primary Voltage     | 120/240      |
| Primary Max Current | 2.92A        |

#### CE350K-L

| Primary Markings           | <u>X1-X2-X3-X4</u>                                                                   |
|----------------------------|--------------------------------------------------------------------------------------|
| Primary Terminals          | <u>Leads</u>                                                                         |
| Secondary Voltage          | 240/480                                                                              |
| Secondary Max Current      | <u>1.46A</u>                                                                         |
| Secondary Markings         | <u>H1-H2-H3-H4</u>                                                                   |
| Secondary Terminals        | <u>Leads</u>                                                                         |
| Primary Taps               | N/A                                                                                  |
| Conductor Material         | <u>Copper</u>                                                                        |
| Temperatue Rise            | 80°C                                                                                 |
| Insuation Class            | <u>130°C</u>                                                                         |
| BIL (Insulation) Level     | <u>10kV</u>                                                                          |
| Efficiency                 | N/A                                                                                  |
| Impedance                  | <u>5.0 – 7.0%</u>                                                                    |
| Sound (db)                 | 40                                                                                   |
| Enclosure Type             | Type-1 Indoor                                                                        |
| Enclosure                  | See Chart                                                                            |
| Standards & Certifications | CSA Certified File No. LR34493, UL Listed File No. E110286, ISO 9001:2015 Registered |
| Finish                     | Semigloss - BlackSemigloss - Black                                                   |