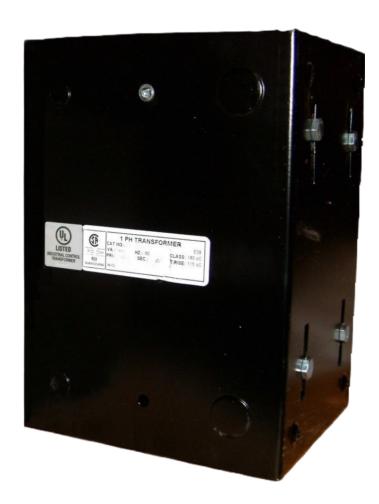

# CE3000B-K

\$779.92 USD

SKU: 710cb35b2324

**Categories:** Control Transformers

#### **PRODUCT SPECIFICATIONS**

| Weight              | 70 lbs        |
|---------------------|---------------|
| Phases              | 1             |
| VA                  | 3000          |
| Connection          | 1Ph-CT-SD-SD  |
| Primary Voltage     | 208           |
| Primary Max Current | <u>14.42A</u> |
| Primary Markings    | <u>H1-H2</u>  |
| Primary Terminals   | <u>Leads</u>  |
| Secondary Voltage   | 120/240       |

## CE3000B-K

| Secondary Max Current      | 25A                                                                                  |
|----------------------------|--------------------------------------------------------------------------------------|
| Secondary Markings         | <u>X1-X2-X3-X4</u>                                                                   |
| Secondary Terminals        | <u>Leads</u>                                                                         |
| Primary Taps               | N/A                                                                                  |
| Conductor Material         | <u>Copper</u>                                                                        |
| Temperatue Rise            | <u>115°C</u>                                                                         |
| Insuation Class            | 180°C                                                                                |
| BIL (Insulation) Level     | <u>10kV</u>                                                                          |
| Efficiency                 | N/A                                                                                  |
| Impedance                  | <u>5.0 – 7.0%</u>                                                                    |
| Sound (db)                 | 40                                                                                   |
| Enclosure Type             | Type-1 Indoor                                                                        |
| Enclosure                  | See Chart                                                                            |
| Standards & Certifications | CSA Certified File No. LR34493, UL Listed File No. E110286, ISO 9001:2015 Registered |
| Finish                     | Semigloss - BlackSemigloss - Black                                                   |