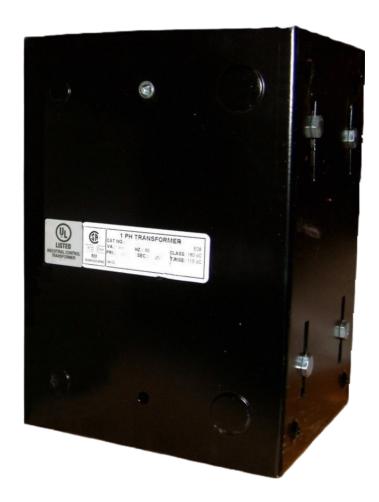

# CE3000B-K

\$1,059.00 CAD

SKU: 710cb35b2324

**Categories:** Control Transformers

#### **PRODUCT SPECIFICATIONS**

| Weight              | 70 lbs        |
|---------------------|---------------|
| Phases              | 1             |
| VA                  | 3000          |
| Connection          | 1Ph-CT-SD-SD  |
| Primary Voltage     | 208           |
| Primary Max Current | <u>14.42A</u> |
| Primary Markings    | <u>H1-H2</u>  |
| Primary Terminals   | Leads         |
| Secondary Voltage   | 120/240       |

## CE3000B-K

| Secondary Max Current      | 25A                                                                                  |
|----------------------------|--------------------------------------------------------------------------------------|
| Secondary Markings         | <u>X1-X2-X3-X4</u>                                                                   |
| Secondary Terminals        | <u>Leads</u>                                                                         |
| Primary Taps               | N/A                                                                                  |
| Conductor Material         | <u>Copper</u>                                                                        |
| Temperatue Rise            | <u>115°C</u>                                                                         |
| Insuation Class            | 180°C                                                                                |
| BIL (Insulation) Level     | <u>10kV</u>                                                                          |
| Efficiency                 | N/A                                                                                  |
| Impedance                  | <u>5.0 – 7.0%</u>                                                                    |
| Sound (db)                 | 40                                                                                   |
| Enclosure Type             | Type-1 Indoor                                                                        |
| Enclosure                  | See Chart                                                                            |
| Standards & Certifications | CSA Certified File No. LR34493, UL Listed File No. E110286, ISO 9001:2015 Registered |
| Finish                     | Semigloss - BlackSemigloss - Black                                                   |