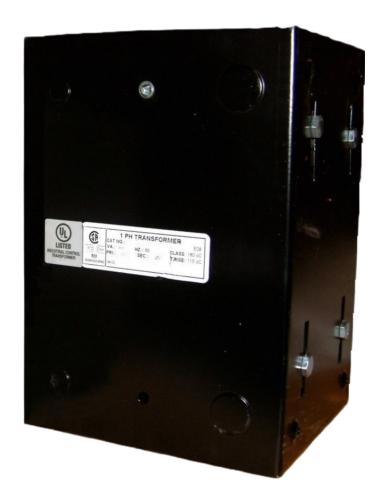

# CE3000B-K

\$1,059.00 CAD

SKU: 710cb35b2324

**Categories:** Control Transformers

#### **PRODUCT SPECIFICATIONS**

| Weight              | 70 lbs        |
|---------------------|---------------|
| Phases              | 1             |
| VA                  | 3000          |
| Connection          | 1Ph-CT-SD-SD  |
| Primary Voltage     | 208           |
| Primary Max Current | <u>14.42A</u> |
| Primary Markings    | <u>H1-H2</u>  |
| Primary Terminals   | Leads         |
| Secondary Voltage   | 120/240       |

## CE3000B-K

| Secondary Max Current      | 25A                                                                                  |
|----------------------------|--------------------------------------------------------------------------------------|
| Secondary Markings         | <u>X1-X2-X3-X4</u>                                                                   |
| Secondary Terminals        | <u>Leads</u>                                                                         |
| Primary Taps               | N/A                                                                                  |
| Conductor Material         | <u>Copper</u>                                                                        |
| Temperatue Rise            | 115°C                                                                                |
| Insuation Class            | 180°C                                                                                |
| BIL (Insulation) Level     | <u>10kV</u>                                                                          |
| Efficiency                 | N/A                                                                                  |
| Impedance                  | <u>5.0 - 7.0%</u>                                                                    |
| Sound (db)                 | 40                                                                                   |
| Enclosure Type             | Type-1 Indoor                                                                        |
| Enclosure                  | See Chart                                                                            |
| Standards & Certifications | CSA Certified File No. LR34493, UL Listed File No. E110286, ISO 9001:2015 Registered |
| Finish                     | Semigloss - BlackSemigloss - Black                                                   |