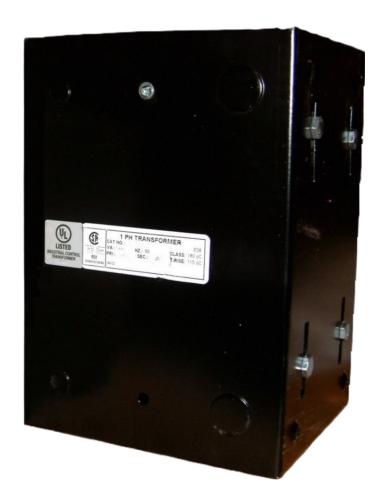

# CE3000B-K

\$779.92 USD

SKU: 710cb35b2324

**Categories:** Control Transformers

#### **PRODUCT SPECIFICATIONS**

| Weight              | 70 lbs        |
|---------------------|---------------|
| Phases              | 1             |
| VA                  | 3000          |
| Connection          | 1Ph-CT-SD-SD  |
| Primary Voltage     | 208           |
| Primary Max Current | <u>14.42A</u> |
| Primary Markings    | <u>H1-H2</u>  |
| Primary Terminals   | Leads         |
| Secondary Voltage   | 120/240       |

## CE3000B-K

| Secondary Max Current      | 25A                                                                                  |
|----------------------------|--------------------------------------------------------------------------------------|
| Secondary Markings         | <u>X1-X2-X3-X4</u>                                                                   |
| Secondary Terminals        | <u>Leads</u>                                                                         |
| Primary Taps               | N/A                                                                                  |
| Conductor Material         | <u>Copper</u>                                                                        |
| Temperatue Rise            | 115°C                                                                                |
| Insuation Class            | 180°C                                                                                |
| BIL (Insulation) Level     | <u>10kV</u>                                                                          |
| Efficiency                 | N/A                                                                                  |
| Impedance                  | <u>5.0 - 7.0%</u>                                                                    |
| Sound (db)                 | 40                                                                                   |
| Enclosure Type             | Type-1 Indoor                                                                        |
| Enclosure                  | See Chart                                                                            |
| Standards & Certifications | CSA Certified File No. LR34493, UL Listed File No. E110286, ISO 9001:2015 Registered |
| Finish                     | Semigloss - BlackSemigloss - Black                                                   |