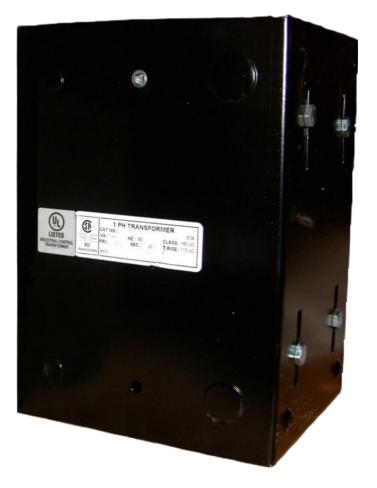

## CE3000B-K \$1,059.00 CAD

SKU: 710cb35b2324 Categories: <u>Control Transformers</u>

## **PRODUCT SPECIFICATIONS**

| Weight              | 70 lbs         |
|---------------------|----------------|
| Phases              | 1              |
| VA                  | 3000           |
| Connection          | 1Ph-CT-SD-SD   |
| Primary Voltage     | 208            |
| Primary Max Current | <u>14.42A</u>  |
| Primary Markings    | <u>H1-H2</u>   |
| Primary Terminals   | <u>Leads</u>   |
| Secondary Voltage   | <u>120/240</u> |

| Secondary Max Current      | <u>25A</u>                                                                              |
|----------------------------|-----------------------------------------------------------------------------------------|
| Secondary Markings         | <u>X1-X2-X3-X4</u>                                                                      |
| Secondary Terminals        | Leads                                                                                   |
| Primary Taps               | N/A                                                                                     |
| Conductor Material         | <u>Copper</u>                                                                           |
| Temperatue Rise            | <u>115°C</u>                                                                            |
| Insuation Class            | <u>180°C</u>                                                                            |
| BIL (Insulation) Level     | <u>10kV</u>                                                                             |
| Efficiency                 | N/A                                                                                     |
| Impedance                  | <u>5.0 – 7.0%</u>                                                                       |
| Sound (db)                 | <u>40</u>                                                                               |
| Enclosure Type             | Type-1 Indoor                                                                           |
| Enclosure                  | See Chart                                                                               |
| Standards & Certifications | CSA Certified File No. LR34493, UL Listed File No. E110286, ISO 9001:2015<br>Registered |
| Finish                     | <u>Semigloss – BlackSemigloss – Black</u>                                               |