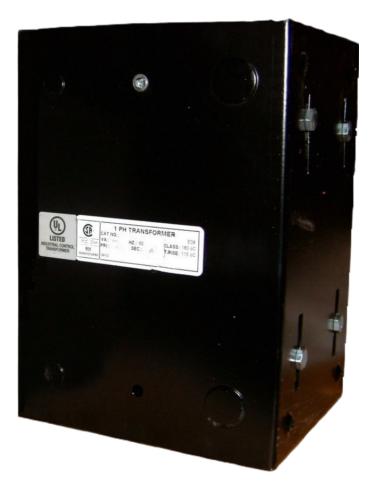

## **PRODUCT SPECIFICATIONS**

| Weight              | 70 lbs         |
|---------------------|----------------|
| Phases              | 1              |
| VA                  | 3000           |
| Connection          | 1Ph-CT-SD-SD   |
| Primary Voltage     | 208            |
| Primary Max Current | <u>14.42A</u>  |
| Primary Markings    | <u>H1-H2</u>   |
| Primary Terminals   | <u>Leads</u>   |
| Secondary Voltage   | <u>120/240</u> |

| Secondary Max Current      | <u>25A</u>                                                                              |
|----------------------------|-----------------------------------------------------------------------------------------|
| Secondary Markings         | <u>X1-X2-X3-X4</u>                                                                      |
| Secondary Terminals        | Leads                                                                                   |
| Primary Taps               | N/A                                                                                     |
| Conductor Material         | <u>Copper</u>                                                                           |
| Temperatue Rise            | <u>115°C</u>                                                                            |
| Insuation Class            | <u>180°C</u>                                                                            |
| BIL (Insulation) Level     | <u>10kV</u>                                                                             |
| Efficiency                 | N/A                                                                                     |
| Impedance                  | <u>5.0 – 7.0%</u>                                                                       |
| Sound (db)                 | <u>40</u>                                                                               |
| Enclosure Type             | Type-1 Indoor                                                                           |
| Enclosure                  | See Chart                                                                               |
| Standards & Certifications | CSA Certified File No. LR34493, UL Listed File No. E110286, ISO 9001:2015<br>Registered |
| Finish                     | <u>Semigloss – BlackSemigloss – Black</u>                                               |